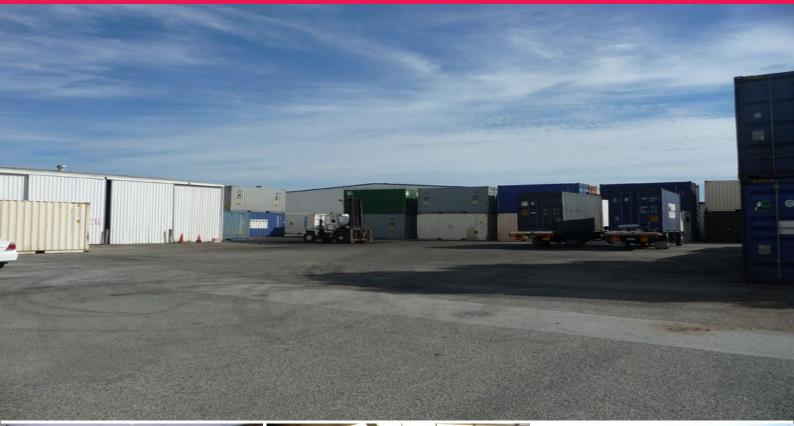

## Hard to Find Hardstand with Workshop

- Office/Workshop Area 286sqm approx
- Land Area 3,000sqm
- Zoned General Industry
- Connected to arterial roads

Asking Rent: \$95,000 pa + outgoings + GST

Prime property in the heart of Welshpool just off Kewdale Road and the eastern transport network. The property is fully bitumen paved with a fully functional workshop of approximately 286sqm.