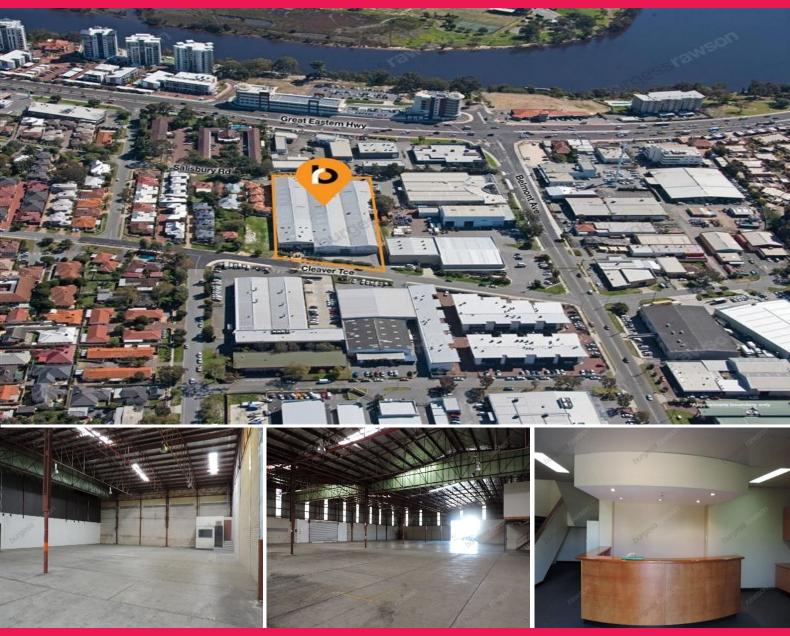

## 33 Cleaver Terrace, Rivervale WA 6103

## Office/Warehouse - Now Under Offer

Ground Floor Office/Amenities 684sqm\*.

First Floor Office/Amenities 498sqm\*

Warehouse (inc toilet and amenities) 2,119sqm\*

- Secure undercroft parking
- Warehouse area can be increased or decreased to suit
- Well presented offices/showroom
- Owner will modify the office area to suit

For further information on this property please contact:

Andrew McKerracher 0411 611 919 amckerracher@burgessraw Industrial FOR LEASE

2803sqm