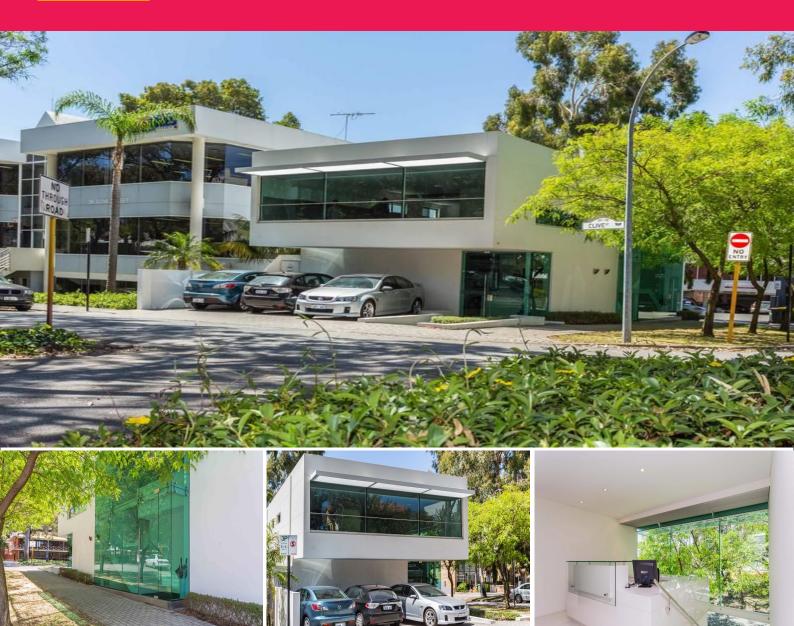

## Fore Lease: Premium West Perth Office

- 83.5sqm
- Excellent natural light
- Modern office
- 2 open car bays
- Fit out negotiable
- Ideal location

Burgess Rawson is please to offer for lease 20 Clive Street, West Perth. This 83.5sqm modern office presents immaculately with an abundance of natural light and clean finishes.

This open plan office encompasses a small kitchenette, male and female amenities and a reception area. Located on Clive street this office is perfectly located with public transport along Murray Street w