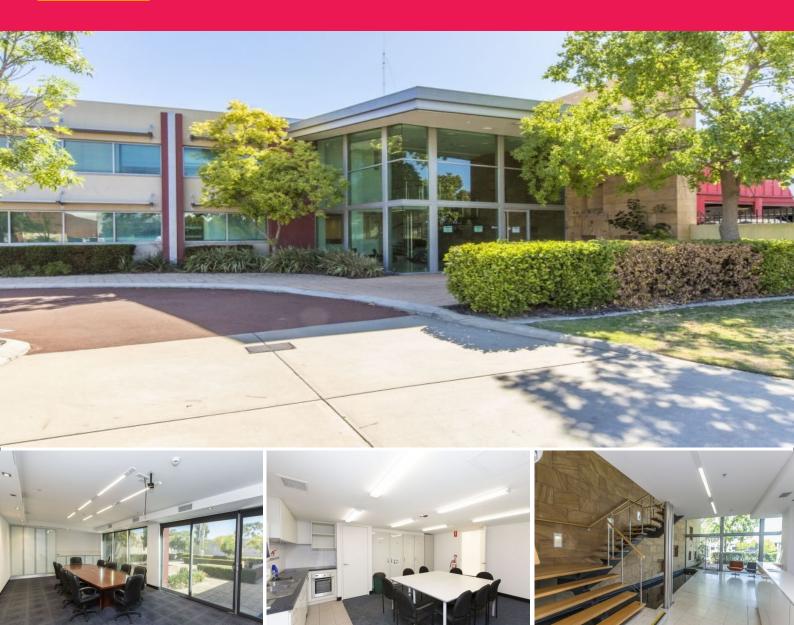

## 154 Abernethy Road, Belmont WA 6104

## **Corporate Quality Freestanding Two Storey Office**

- Corporate presentation
- Office area 1,501sqm (approx) over two levels
- 69 on site car bays (approx)
- Freestanding complex
- Ancillary warehouse 565sqm (approx)
- Warehouse can be leased with or without the office
- Well connected to main arterial roads

## The Property

The property also has a freestanding warehouse of 565sqm approx which can be leased with or without the office.

The presentation intern

Offices FOR LEASE

1501sqm