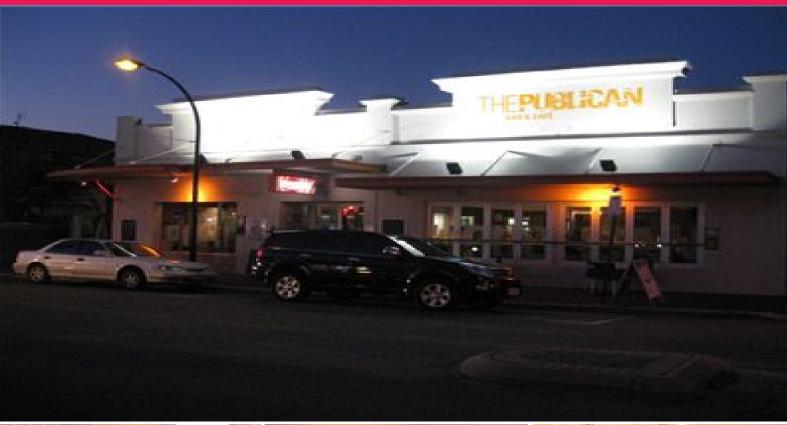

774 Albany Highway, East Victoria Park WA 6101

## Tavern - Leasehold

- Exciting tavern opportunity.
- Leasehold 'Going Concern' business.
- Long lease.
- Great location.
- Surrounded by retail & commercial enterprises, this immaculately presented micro brewery outlet is located only 4 kilometres from the Perth CBD. Comprising of a funky bar with 13 beers, 1 cider & 1 ginger beer on tap, restaurant/bistro, alfresco garden and commercial kitchen.