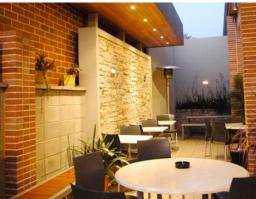

## Tavern - Leasehold

- Exciting tavern opportunity.
- Leasehold 'Going Concern' business.
- Long lease.
- Great location.
- Surrounded by retail & commercial enterprises, this immaculately presented micro brewery outlet is located only 4 kilometres from the Perth CBD. Comprising of a funky bar with 13 beers, 1 cider & 1 ginger beer on tap, restaurant/bistro, alfresco garden and commercial kitchen.