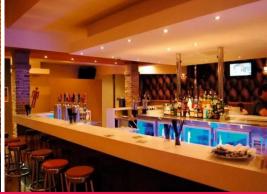

## Tavern - Leasehold

- Exciting tavern opportunity.
- Leasehold 'Going Concern' business.
- Long lease.
- Great location.
- Surrounded by retail & commercial enterprises, this immaculately presented micro brewery outlet is located only 4 kilometres from the Perth CBD. Comprising of a funky bar with 13 beers, 1 cider & 1 ginger beer on tap, restaurant/bistro, alfresco garden and commercial kitchen.