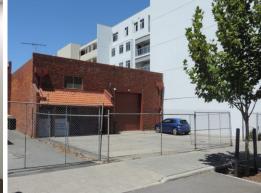

## 149 Kensington Street, East Perth WA 6004

## **Superb Office/Warehouse Opportunity**

â??¢ Office 218sqm approx â??¢ Warehouse 175sqm approx â??¢ Immaculate presentation â??¢ Six on site car bays â??¢ Prime inner city location

a ? ! ¢ Filline liliner city location

Free standing office/warehouse in prime inner city East Perth. Located next to the Claisebrook train station and offers excellent access to the CBD and freeways.

Estimated Outgoings: \$8,000 approx pa net (excl GST)