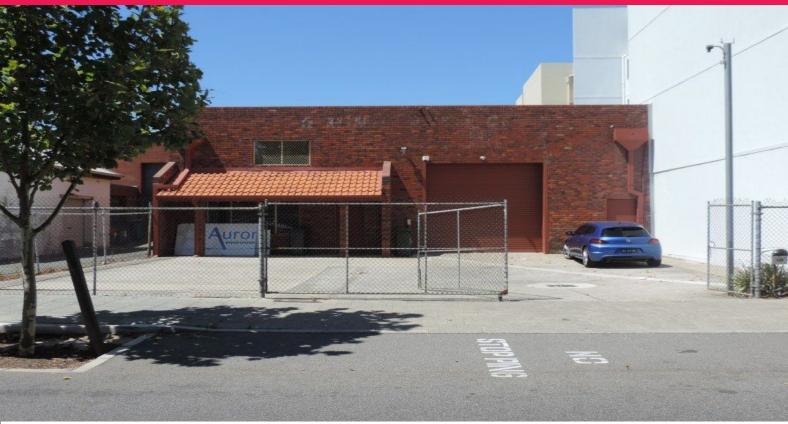

## 149 Kensington Street, East Perth WA 6004

## **Superb Office/Warehouse Opportunity**

â??¢ Office 218sqm approx â??¢ Warehouse 175sqm approx â??¢ Immaculate presentation â??¢ Six on site car bays â??¢ Prime inner city location

a ? ! ¢ Filline liliner city location

Free standing office/warehouse in prime inner city East Perth. Located next to the Claisebrook train station and offers excellent access to the CBD and freeways.

Estimated Outgoings: \$8,000 approx pa net (excl GST)