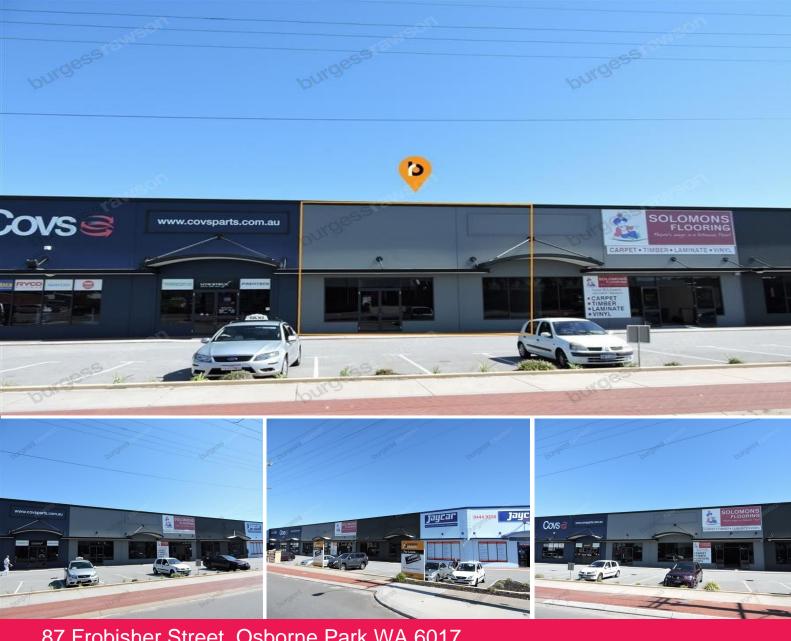

## 87 Frobisher Street, Osborne Park WA 6017

## **Prime Showroom**

Join Cov's Parts, Solomon's Carpets, AV Media and JayCar in the last remaining Showroom/ Warehouse

Located on the high profile corner of Collingwood Street and Frobisher street on the Hutton Street Freeway exit and providing excellent exposure and signage opportunities to passing traffic it's no wonder why the above tenants have joined.

The premises is 356sqm\* and is situated between Cov's Parts and Solomon's Carpets.

The premises has:

- High ceilings giving

Showrooms/bulky Goods FOR LEASE \$64,080 net + GST 356sqm