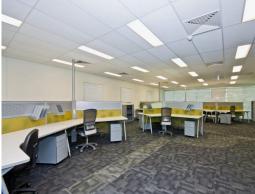

## **Technology Park Business Centre Building**

- 188sqm.
- Fully fitted out office\*.
- Private kitchenette.
- Ample on site car parking.

With an immaculate presentation this office provides all the necessary features including data cabling, alarm system, ducted air conditioning and ample on-site car parking.

The property is available for lease immediately.

Outgoings estimated at \$95/sqm

\*The current f

Offices

FOR LEASE

188sqm