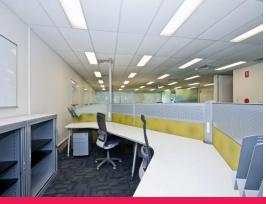

## **Technology Park Business Centre Building**

- 188sqm.
- Fully fitted out office\*.
- Private kitchenette.
- Ample on site car parking.

With an immaculate presentation this office provides all the necessary features including data cabling, alarm system, ducted air conditioning and ample on-site car parking.

The property is available for lease immediately.

Outgoings estimated at \$95/sqm

\*The current f

Offices

FOR LEASE

188sqm