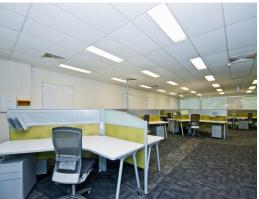

## **Technology Park Business Centre Building**

- 188sqm.
- Fully fitted out office\*.
- Private kitchenette.
- Ample on site car parking.

With an immaculate presentation this office provides all the necessary features including data cabling, alarm system, ducted air conditioning and ample on-site car parking.

The property is available for lease immediately.

Outgoings estimated at \$95/sqm

\*The current f

Offices

FOR LEASE

188sqm