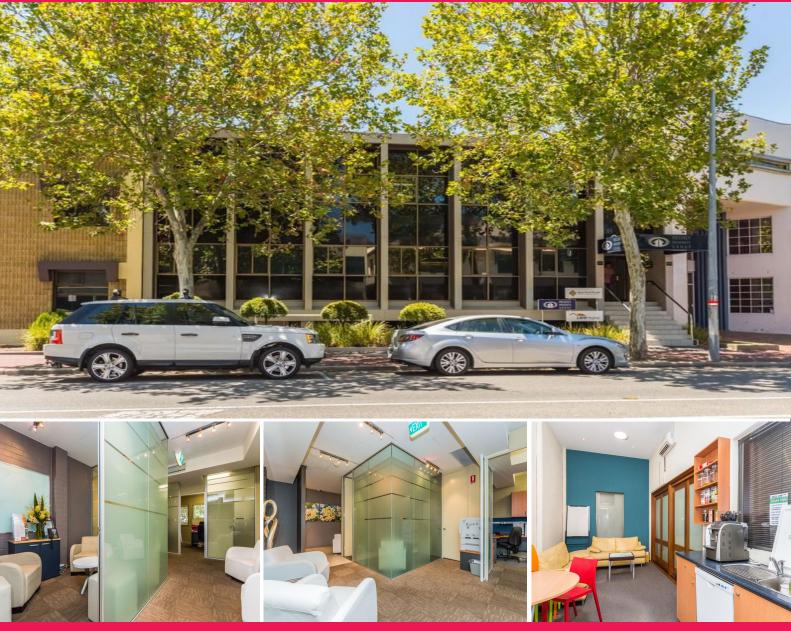

## 3/292 Rokeby Road, Subiaco WA 6008

## **Commercial Strata Office Suite**

- Entire first floor
- 309sqm partitioned office
- 9 undercover car bays
- Sold with vacant possession

## <b>Improvements</b>

Well located and presented first floor commercial strata office suite. The property comprises partitioning including reception, offices, open plan work area, boardroom, kitchenette, air conditioning and 9 undercover car bays.

Great building of only three strata offices.

<b>Legal Description</b

Offices FOR SALE

309sqm

Rob Selid 0412 198 294 rselid@burgessrawson.com.au Brian Neo 0411 868 486 bneo@burgessrawson.com.au