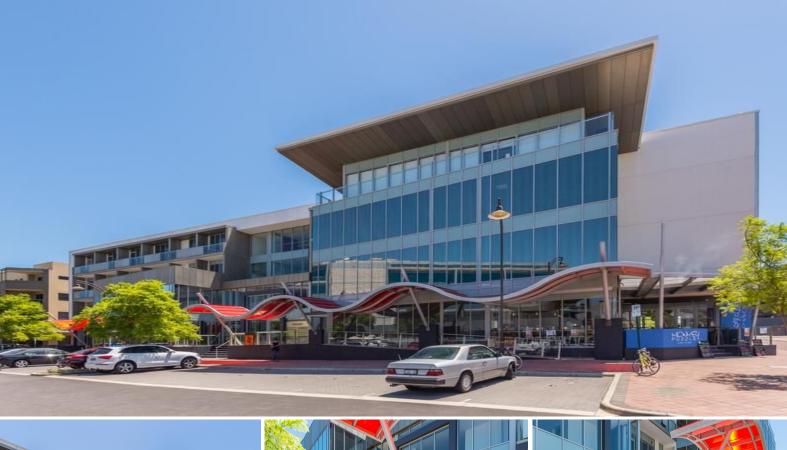

18 & 19/22 Railway Road, Subiaco WA 6008

## For Lease: Open Plan Office

- Area from 58sqm 117sqm
- Four secure undercover car bays
- Open plan offices
- Central Subiaco location
- End of trip facilities in building

Burgess Rawson is pleased to offer for lease suites 18 & 19, 22 Railway Road, Subiaco. These modern office suites are 58sqm and 59sqm respectively and can be leased either separately or together.

Located in the heart of Subiaco they are only a short walk to cafes, public transport, banks, post office other public amenities. With excellent access into West Perth and the CBD these are the perfect o