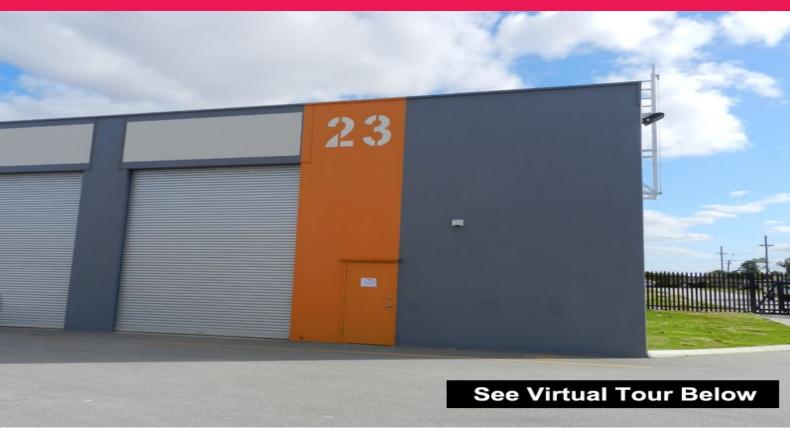

## 23/515 Walter Road, Morley WA 6062

## Office/Warehouse

- 203sqm approx
- Strata development
- High truss and roller door
- Connected to arterial roads
- Ample parking

The unit is situated in a Strata development in Morley. The property has access through to main roads including Broun Avenue, Collier Road and Tonkin Highway creating access throughout the metropolitan area.

The development features ample parking and space for truck access.

For further details con

Offices

FOR SALE

203sqm