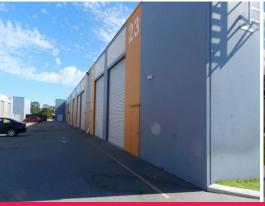

## 23/515 Walter Road, Morley WA 6062

## Office/Warehouse

- 203sqm approx
- Strata development
- High truss and roller door
- Connected to arterial roads
- Ample parking

The unit is situated in a Strata development in Morley. The property has access through to main roads including Broun Avenue, Collier Road and Tonkin Highway creating access throughout the metropolitan area.

The development features ample parking and space for truck access.

For further details con

Offices

FOR SALE

203sqm