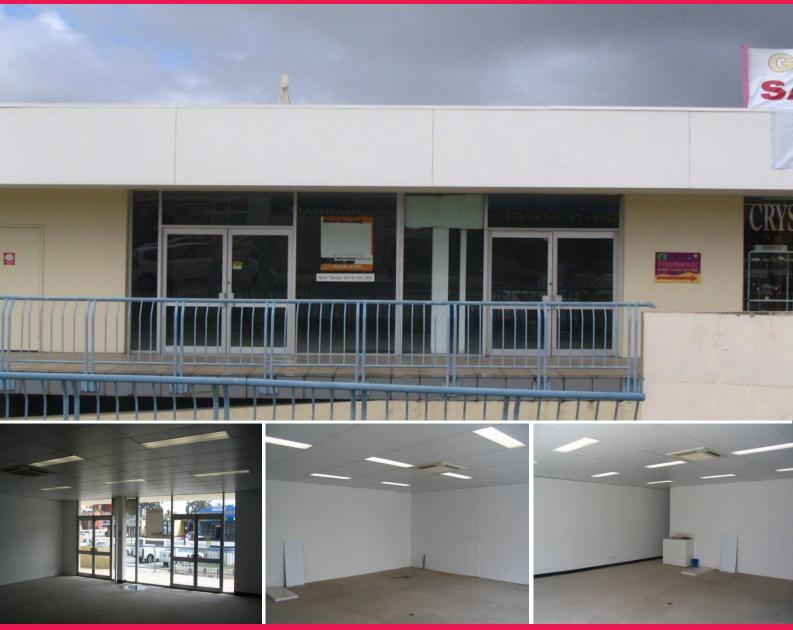

## For Lease : Prime Strata Retail Premises

- 89sqm.
- Excellent exposure on to Guildford Road.
- Air conditioned.
- Ample on site car parking.

Burgess Rawson is pleased to offer for lease Shop 10, 168 Guildford Road, Maylands. This 89sqm retail/commercial property is located in the vibrant suburb of Maylands with excellent exposure onto Guildford Road.

The property is open plan with 2 large entry doors, air conditioning and there is customer car parking onsite.

Outgoings: Estimated at

Retail FOR LEASE

89sqm

Jack Bennett 0431 860 431 jbennett@burgessrawson.com.au