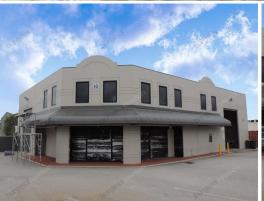

## 16 Montgomery Way, Malaga WA 6090

## **Great Office Fit Out and Corner Location**

- 576sqm\* office/warehouse.
- Additional mezzanine and training room.
- High power supply.
- Straight line access from road to roller door.
- Corner location.
- Dual roller door entry.
- Excellent access points.
- Security shutters on ground floor windows.
- Great natural light throughout office.
- Large roller door entries.
- High roof.
- 16 car bays.
- Central Malaga location.

Industrial

FOR LEASE

576sqm