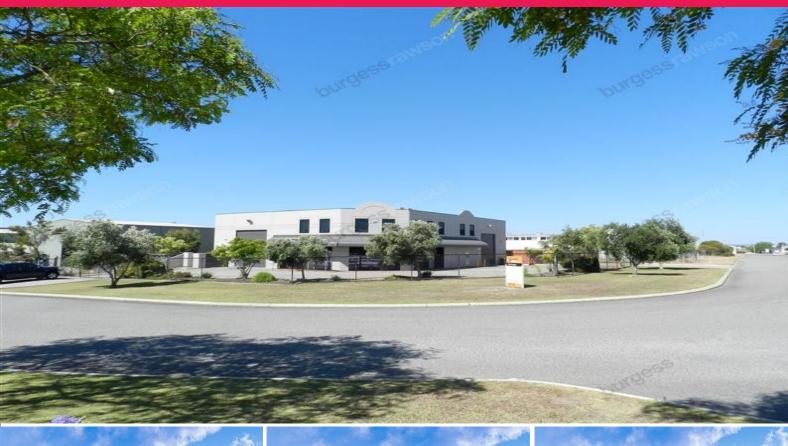

## 16 Montgomery Way, Malaga WA 6090

## **Great Office Fit Out and Corner Location**

- 576sqm\* office/warehouse.
- Additional mezzanine and training room.
- High power supply.
- Straight line access from road to roller door.
- Corner location.
- Dual roller door entry.
- Excellent access points.
- Security shutters on ground floor windows.
- Great natural light throughout office.
- Large roller door entries.
- High roof.
- 16 car bays.
- Central Malaga location.

Industrial

FOR LEASE

576sqm