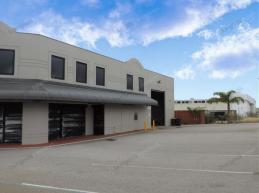

## 16 Montgomery Way, Malaga WA 6090

## **Great Office Fit Out and Corner Location**

- 576sqm\* office/warehouse.
- Additional mezzanine and training room.
- High power supply.
- Straight line access from road to roller door.
- Corner location.
- Dual roller door entry.
- Excellent access points.
- Security shutters on ground floor windows.
- Great natural light throughout office.
- Large roller door entries.
- High roof.
- 16 car bays.
- Central Malaga location.

Industrial

FOR LEASE

576sqm