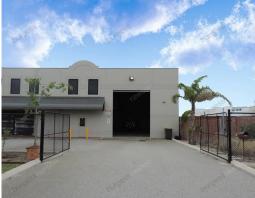

## 16 Montgomery Way, Malaga WA 6090

## **Great Office Fit Out and Corner Location**

- 576sqm\* office/warehouse.
- Additional mezzanine and training room.
- High power supply.
- Straight line access from road to roller door.
- Corner location.
- Dual roller door entry.
- Excellent access points.
- Security shutters on ground floor windows.
- Great natural light throughout office.
- Large roller door entries.
- High roof.
- 16 car bays.
- Central Malaga location.

Industrial

FOR LEASE

576sqm