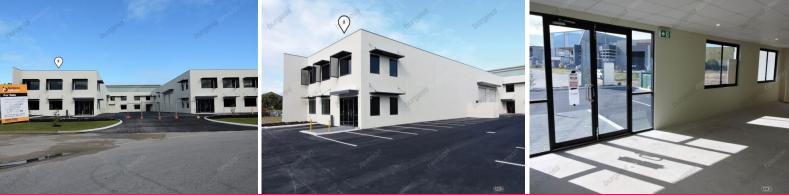

## 2/19 Purser Loop, Bassendean WA 6054

## 481sqm\* Office/Warehouse - Tonkin Park Location

- New development in outstanding location.
- As new office and warehouse 481sqm\*
- Concrete tilt panel construction with 7.5 metre\* panel height.
- Large roller door entry 4 metres x 4.5 metres approx.
- 3 phase power.
- Reticulated gardens.
- Allocated and visitor parking bays
- Bassendean just 8km\* from Perth CBD.
- Great Tonkin Park Location.
- Leased for 3 years + 2 year option \$53,000 pa + Outgoings + GST