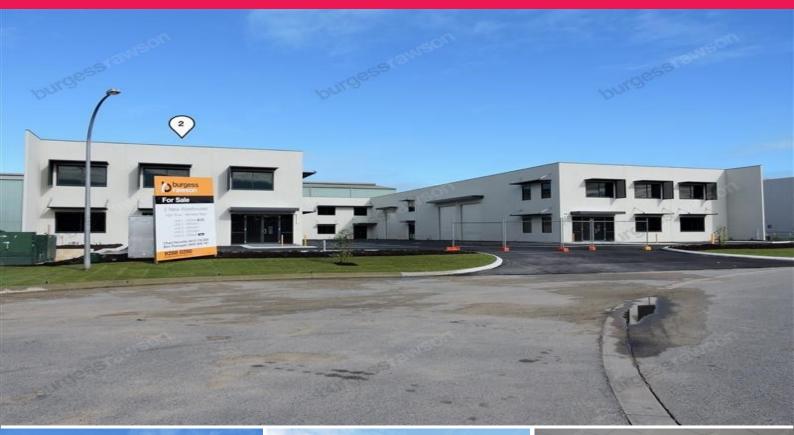

## 2/19 Purser Loop, Bassendean WA 6054

## 481sqm\* Office/Warehouse - Tonkin Park Location

- New development in outstanding location.
- As new office and warehouse 481sqm\*
- Concrete tilt panel construction with 7.5 metre\* panel height.
- Large roller door entry 4 metres x 4.5 metres approx.
- 3 phase power.
- Reticulated gardens.
- Allocated and visitor parking bays
- Bassendean just 8km\* from Perth CBD.
- Great Tonkin Park Location.
- Leased for 3 years + 2 year option \$53,000 pa + Outgoings + GST