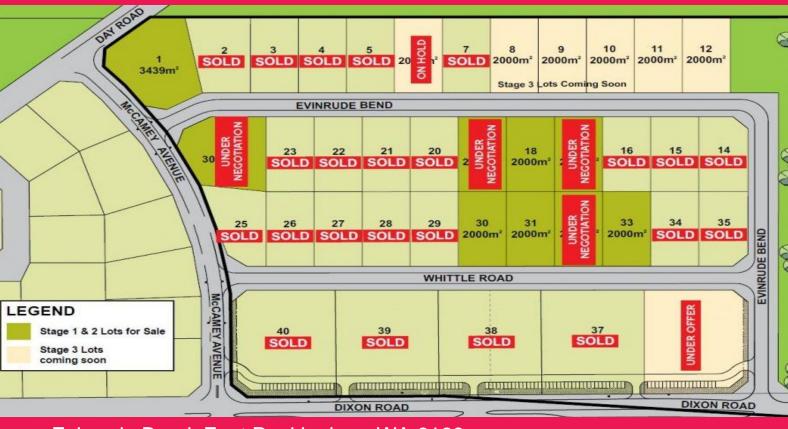

## - Evinrude Bend, East Rockingham WA 6168

## Light Industrial Freehold lots ranging from 2,000sqm - 4,000sqm

Rockingham Industry Zone is at the centre of one of Australia's fastest growing regions, the Western Trade Coast. This strategic industrial area includes the Australian Marine Complex (AMC), Latitude 32 Industry Zone and Kwinana Industrial Area.

Key features include:

- Opportunity to amalgamate lots.
- All lots fully serviced.
- Lot sizes from 2,000sqm 4,000sqm.
- Priced from \$265/sqm including GST

For further details please contact:

Andrew McKerracher 0411 611 919 amckerracher@burgessrawson.com.au Development FOR SALE Contact Agent