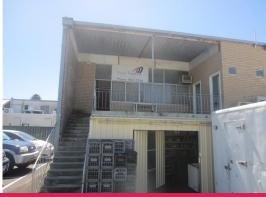

## **Leased Investment Shops/Offices**

- Prime city fringe location
- Two level building
- Ground floor shop
- First floor offices
- Estimated current income of \$68,713 pa approx
- On site parking at rear
- High exposure position
- Rear right of way access
- Land area 506sqm
- Zoned 'Commercial'