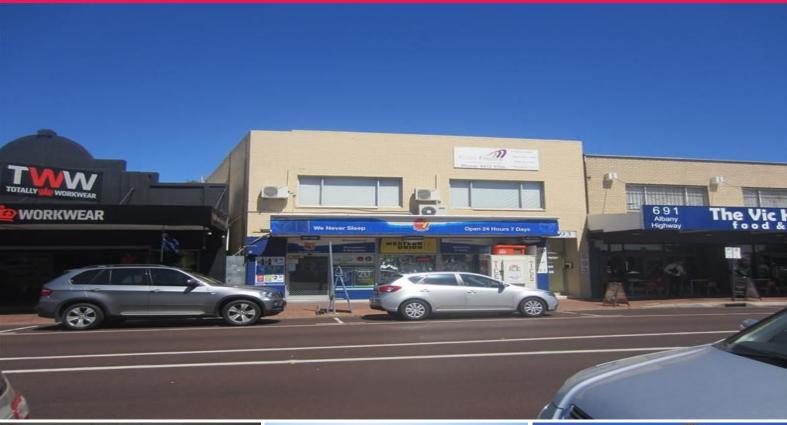

693 Albany Highway, East Victoria Park WA 6101

## **Leased Investment Shops/Offices**

- Prime city fringe location
- Two level building
- Ground floor shop
- First floor offices
- Estimated current income of \$68,713 pa approx
- On site parking at rear
- High exposure position
- Rear right of way access
- Land area 506sqm
- Zoned 'Commercial'

## <b>Introduction</b>

Burgess Rawson is pleased to offer for sale 693 Albany Highway, East Victoria Park. An opportunity to purchase a

Retail

FOR SALE

350sqm