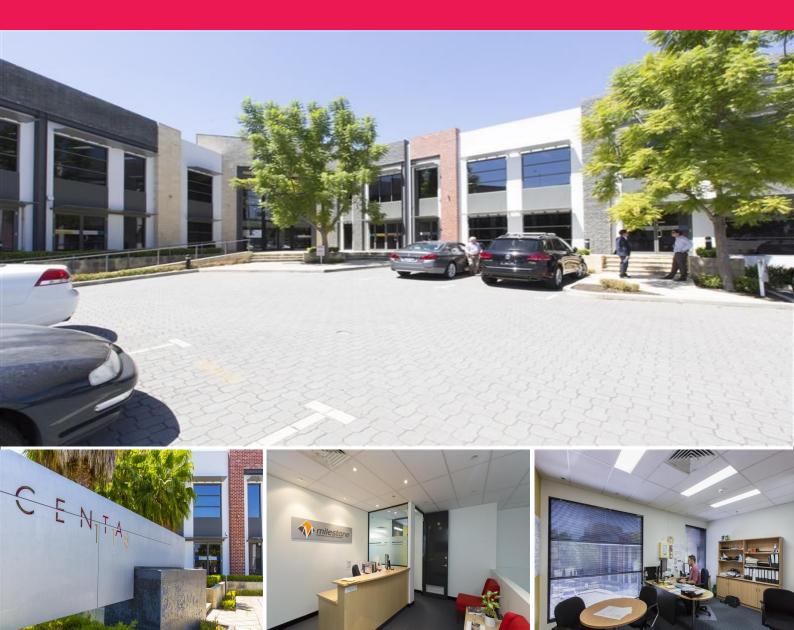

## E2/118 Railway Street, West Perth WA 6005

## **High Standard Office Fit Out - Fully Partitioned**

- 224sqm of high quality office accommodation.
- First floor office with excellent natural light.
- 4 undercover, secure car bays.
- Located opposite City West train station.
- Great outlook over Perth CBD.
- Free visitor parking.
- Easy access to Perth's major arterial road network.

## <b>Location </b>

The property is located on the north eastern corner of Railway Street and Colin Place with direct exposure to Thomas Road and the Loftus Street intersection. City West train station is within easy walkin