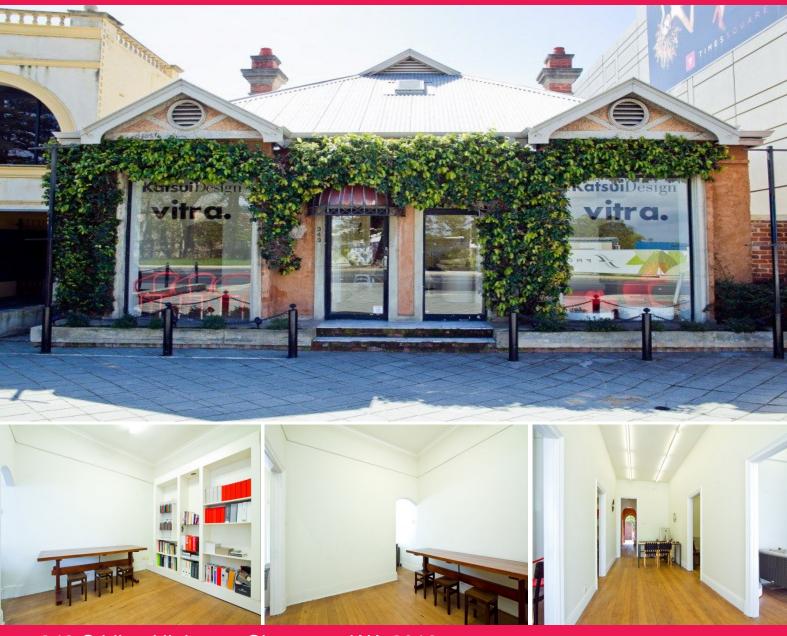

343 Stirling Highway, Claremont WA 6010

## For Sale - Freestanding Character Premises - Immediate Possession

- 175sqm + 63sqm (approx) loft area
- Land area 506sqm
- Single level character premises with ample storage
- Beautiful rear working courtyard, perfect for client functions and exhibitions
- Excellent business exposure to Stirling Highway
- High ceilings throughout
- Zoned 'Town Centre'

Burgess Rawson are pleased to offer for sale 343 Stirling Highway, Claremont.

This beautiful character showroom/office is ideally located in the heart of the Western Suburbs. With 175sqm of floor space and a furt