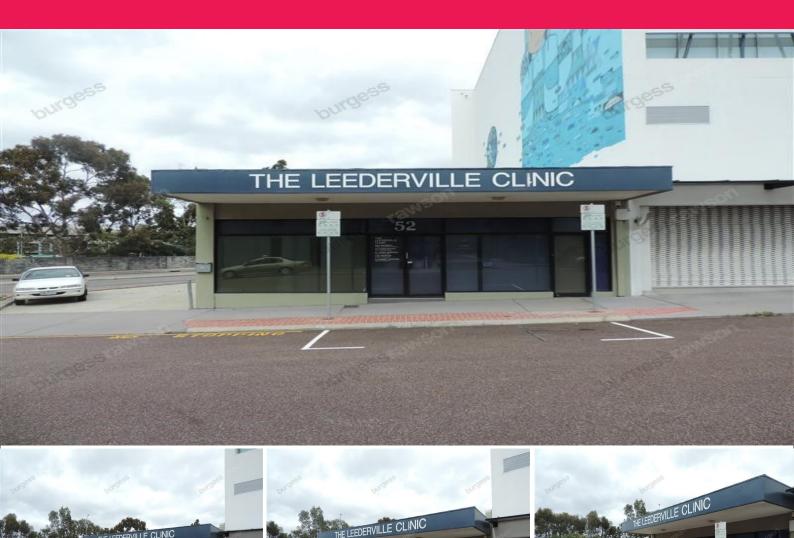

## **Professional Office / Consulting Rooms**

- West Leederville adjacent to Leederville Train Station and CAT Bus Depot.
- Onsite and street parking.
- Great location and corner exposure to Cambridge Street.
- Stand alone building with great signage.
- Premises ready to use as professional/consulting rooms with modern reception, waiting areas, offices and work stations.
- Fully air conditioned throughout with Security Alarms.

This is a great opportunity to secure Professional Offices at great rate and with minimal upfront fit out costs in a superb location.

Outgoings: Estimated at \$11,500 pa

Offices

FOR LEASE

255sqm