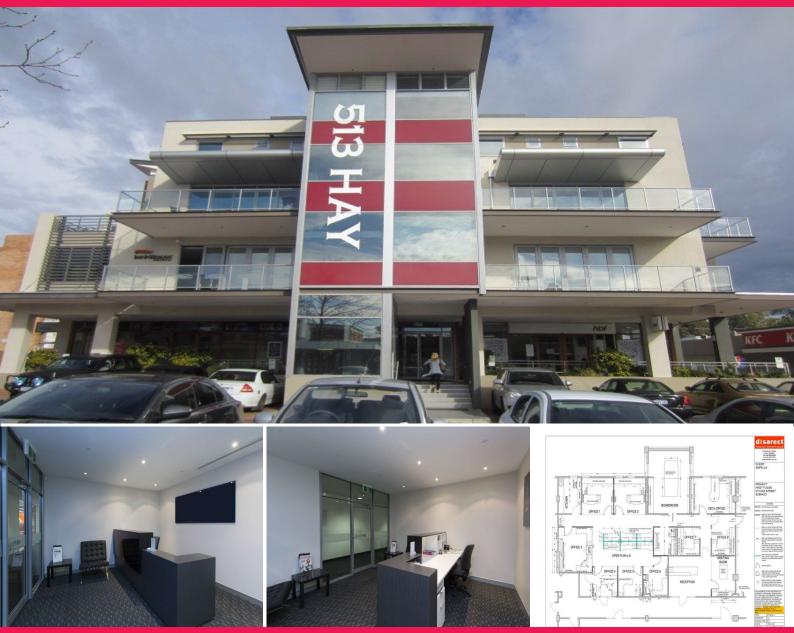

## 22/513 Hay Street, Subiaco WA 6008

## Now Leasing - Fully Partitioned Offices Ready for Occupation

- 252sqm.
- Near new fit out.
- Modern open plan & fully partitioned offices.
- Meeting/boardroom facilities.
- Ready for occupation.
- Five under cover secure car bays.

We are pleased to offer for lease this modern functional fully fitted out office in one of Subiaco's best locations.

The offices are of a high quality fit out standard, have end of trip facilities and an excellent car parking ratio.

Outgoings estimated at

Offices FOR LEASE

252sqm

Brian Neo 0411 868 486 bneo@burgessrawson.com.au Clive Norman 0403 804 119 cnorman@burgessrawson.com.au