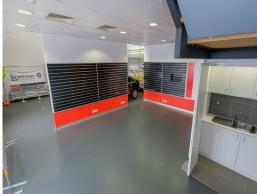

## Improvements

The property comprises a strata area of approximately 128sqm on the ground floor and a mezzanine office of approximately 54sqm. The architecturally designed complex offers a stylish business park setting with a unique blend of corporate style offices and mixed business office/warehouses. Each unit is fully self contained and includes automatic roller door access (if applicable), r