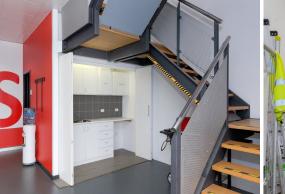

## Improvements

The property comprises a strata area of approximately 128sqm on the ground floor and a mezzanine office of approximately 54sqm. The architecturally designed complex offers a stylish business park setting with a unique blend of corporate style offices and mixed business office/warehouses. Each unit is fully self contained and includes automatic roller door access (if applicable), r