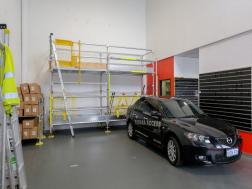

## Improvements

The property comprises a strata area of approximately 128sqm on the ground floor and a mezzanine office of approximately 54sqm. The architecturally designed complex offers a stylish business park setting with a unique blend of corporate style offices and mixed business office/warehouses. Each unit is fully self contained and includes automatic roller door access (if applicable), r