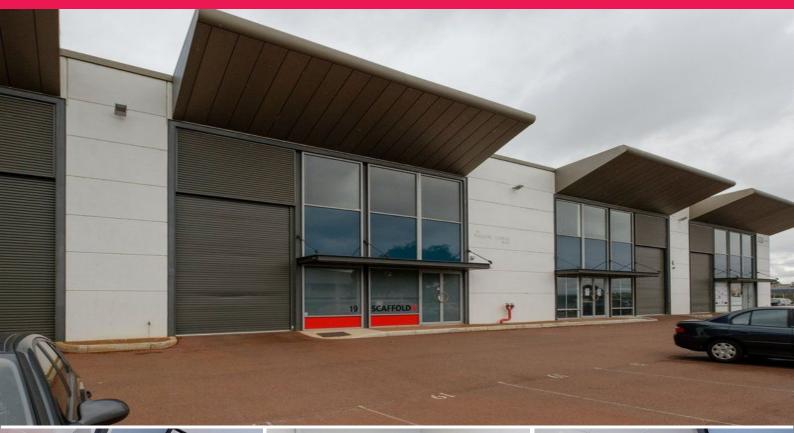

## Improvements

The property comprises a strata area of approximately 128sqm on the ground floor and a mezzanine office of approximately 54sqm. The architecturally designed complex offers a stylish business park setting with a unique blend of corporate style offices and mixed business office/warehouses. Each unit is fully self contained and includes automatic roller door access (if applicable), r