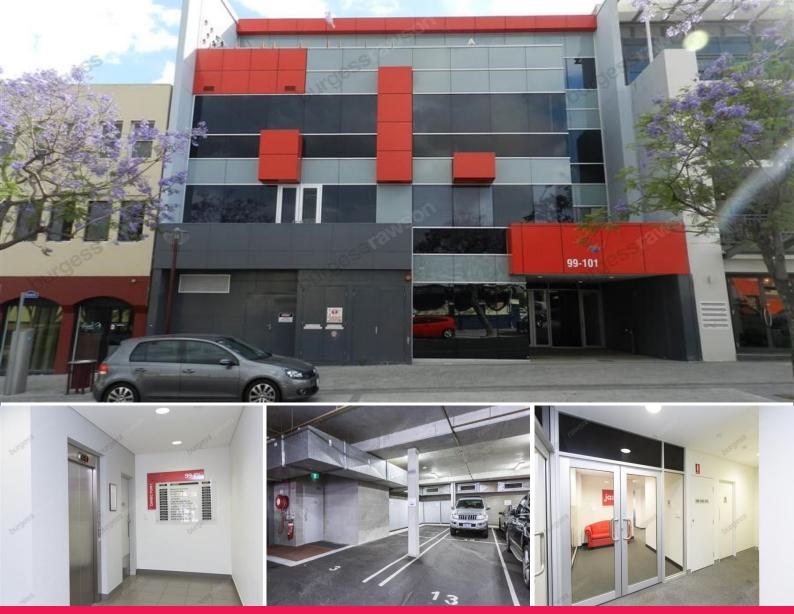

## 5/99-101 Francis Street, Northbridge WA 6003

## **Modern Fully Partitioned Strata Offices**

- First floor strata titled office.
- Strata area 142sqm.
- Undercover, secure car bay.
- Modern office building.
- Partly partitioned.
- Prime location close to CBD and excellent public transport.
- <b>Introduction </B>
- <b>Location</b>
- <b>Improvements</b>

Completed in 2009 this modern office building is well presented and offers convenient commercial accommodation in

FOR SALE

142sqm