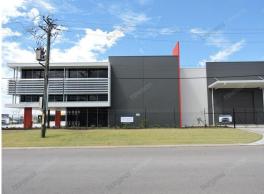

## 23 Kalli Street, Malaga WA 6090

## **Outstanding Position - 9.5metre\* panel height**

- Office/warehouse 1,212sqm\*.
- Brand new architect designed building.
- Energy efficient building.
- Well presented air conditioned office of 198sqm\*.
- Clear span warehouse of 1,014sqm\*.
- Extra high 9.5metre\* panel height.
- Dual 5m x 5m roller door entries.
- Two street access to warehouse.
- Canopy cover over each roller door.
- Three phase power supply.
- Dual zone climate control.
- Staff lunchroom facilities.
- high ceiling throughout office.
- Shower and change roo

Industrial

FOR LEASE

1212sqm