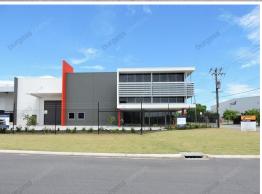

## 23 Kalli Street, Malaga WA 6090

## **Outstanding Position - 9.5metre\* panel height**

- Office/warehouse 1,212sqm\*.
- Brand new architect designed building.
- Energy efficient building.
- Well presented air conditioned office of 198sqm\*.
- Clear span warehouse of 1,014sqm\*.
- Extra high 9.5metre\* panel height.
- Dual 5m x 5m roller door entries.
- Two street access to warehouse.
- Canopy cover over each roller door.
- Three phase power supply.
- Dual zone climate control.
- Staff lunchroom facilities.
- high ceiling throughout office.
- Shower and change roo

Industrial

FOR LEASE

1212sqm