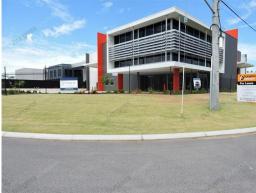

## 23 Kalli Street, Malaga WA 6090

## **Outstanding Position - 9.5metre\* panel height**

- Office/warehouse 1,212sqm\*.
- Brand new architect designed building.
- Energy efficient building.
- Well presented air conditioned office of 198sqm\*.
- Clear span warehouse of 1,014sqm\*.
- Extra high 9.5metre\* panel height.
- Dual 5m x 5m roller door entries.
- Two street access to warehouse.
- Canopy cover over each roller door.
- Three phase power supply.
- Dual zone climate control.
- Staff lunchroom facilities.
- high ceiling throughout office.
- Shower and change roo

Industrial

FOR LEASE

1212sqm