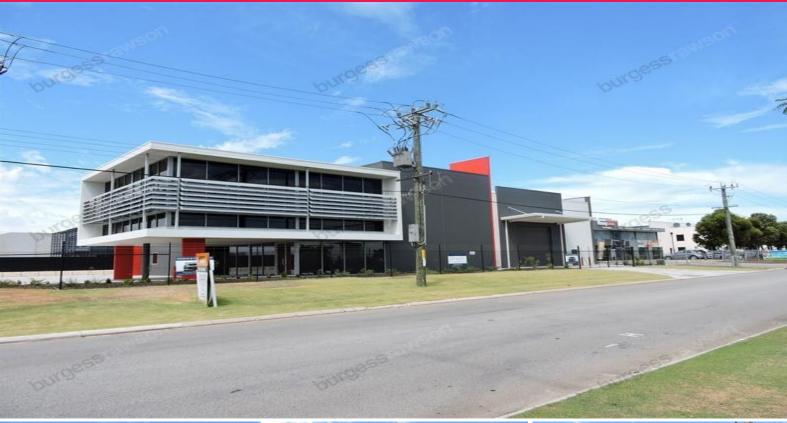

## 23 Kalli Street, Malaga WA 6090

## **Outstanding Position - 9.5metre\* panel height**

- Office/warehouse 1,212sqm\*.
- Brand new architect designed building.
- Energy efficient building.
- Well presented air conditioned office of 198sqm\*.
- Clear span warehouse of 1,014sqm\*.
- Extra high 9.5metre\* panel height.
- Dual 5m x 5m roller door entries.
- Two street access to warehouse.
- Canopy cover over each roller door.
- Three phase power supply.
- Dual zone climate control.
- Staff lunchroom facilities.
- high ceiling throughout office.
- Shower and change roo

Industrial

FOR LEASE

1212sqm