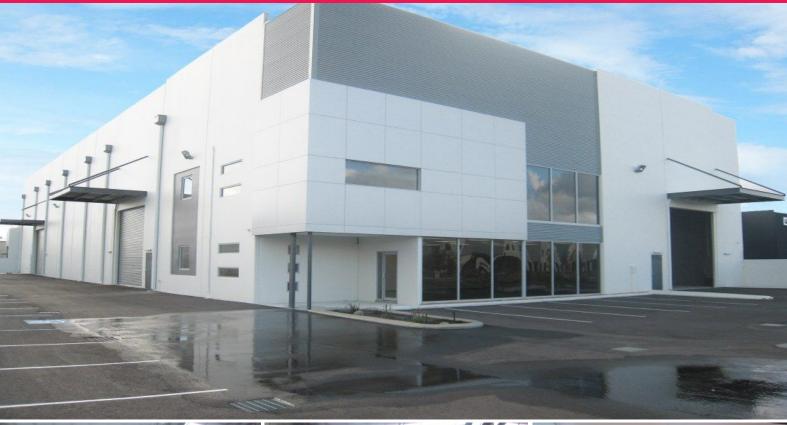

## 7 Pickard Street, Rockingham WA 6168

## **Prime 1,814sqm Industrial Property**

- 1,814sqm approx of office/warehouse
- Land area 3,201sqm
- Ample parking
- Architecturally designed

## Location

Located just off Patterson Road this office/warehouse/factory is an outstanding opportunity offering the choice to move straight in with nothing to do.

The office area offers a mixture of open plan and partitioned offices that include carpet, reverse cycle air conditioning, recessed lighting, window treatments and a document storage area located in the ceiling. The office also includes great staff amenities with large bathrooms, shower facil