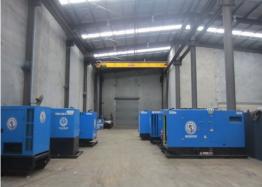

## **Prime 1,814sqm Industrial Property**

- 1,814sqm approx of office/warehouse
- Land area 3,201sqm
- Ample parking
- Architecturally designed

## Location

Located just off Patterson Road this office/warehouse/factory is an outstanding opportunity offering the choice to move straight in with nothing to do.

The office area offers a mixture of open plan and partitioned offices that include carpet, reverse cycle air conditioning, recessed lighting, window treatments and a document storage area located in the ceiling. The office also includes great staff amenities with large bathrooms, shower facil