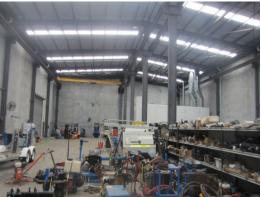

## **Prime 1,814sqm Industrial Property**

- 1,814sqm approx of office/warehouse
- Land area 3,201sqm
- Ample parking
- Architecturally designed

## Location

Located just off Patterson Road this office/warehouse/factory is an outstanding opportunity offering the choice to move straight in with nothing to do.

The office area offers a mixture of open plan and partitioned offices that include carpet, reverse cycle air conditioning, recessed lighting, window treatments and a document storage area located in the ceiling. The office also includes great staff amenities with large bathrooms, shower facil