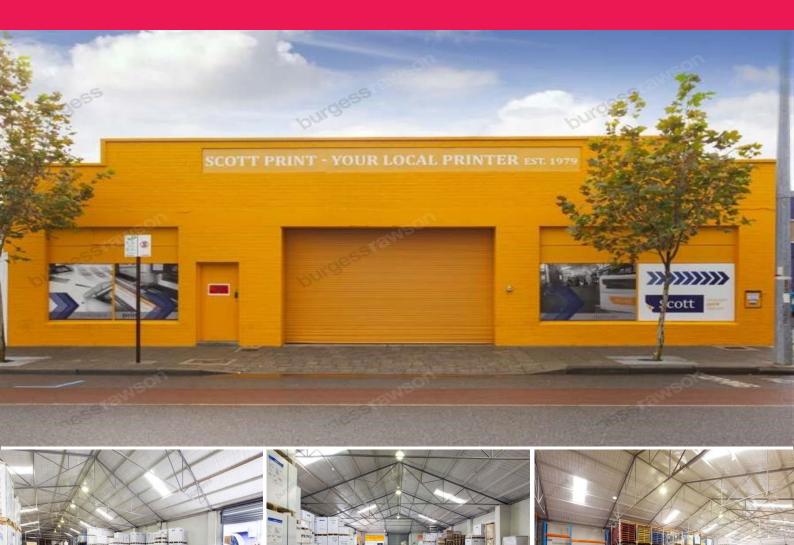

## For Lease: Excellent Inner City Warehouse

- 909sqm\* warehouse.
- Immaculate presentation.
- Excellent exposure.
- Prime inner city location.
- Excellent proximity to major roads.

Burgess Rawson is pleased to offer for lease 6A Aberdeen Street, Perth. This prime freestanding inner city warehouse has an area of 909sqm (approx) and has excellent business exposure onto Aberdeen Street.

The premises is in excellent condition and has great access to majors roads and the CBD.

The property also boast

Industrial

FOR LEASE

909sqm