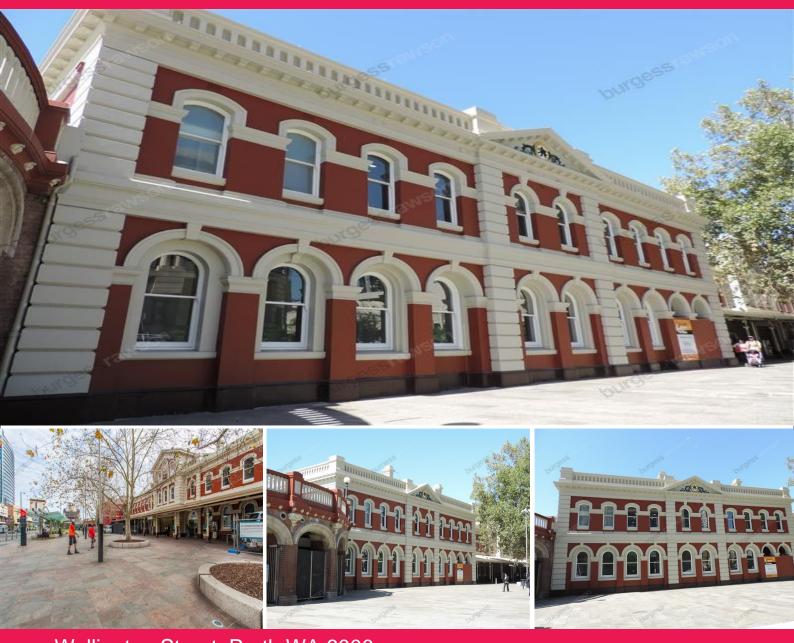

## - Wellington Street, Perth WA 6000

## **Iconic Building Retail Opportunity**

- Rare retail opportunity.
- 150sqm\* 254sqm\*.
- Suit cafe/restaurant/retail outlet.
- Central Perth CBD location.
- Medical/professional suites considered.

The Perth Railway Station is an iconic "Victorian" style building approximately 120 years old. Perth Station accommodates more than 40,000 commuters boarding trains each day (as at March 2013).

The Station is accessible from Wellington Street, Perth on the southern side, Roe Street, Northbridge on the northern side and Murray Street via the underpass to the Perth Underground Station. This Stat