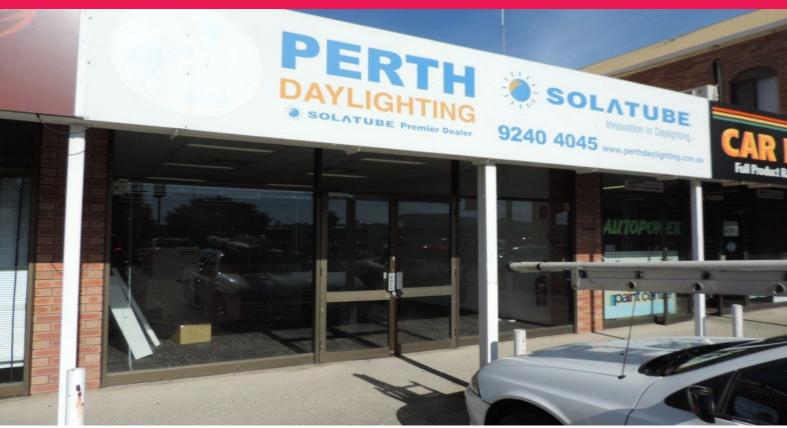

4/220 Balcatta Road, Balcatta WA 6021

## **Get Exposure on Balcatta Road**

- 92sqm office/retail premises.
- Signage and exposure to Balcatta Road.
- Ample parking.
- Easily accessible.
- Opposite Pickles Auctions.

Located on Balcatta Road this street front unit with exposure and signage is easily accessible with great access links from the Mitchell Freeway via Erindale Road and from Wanneroo Road.