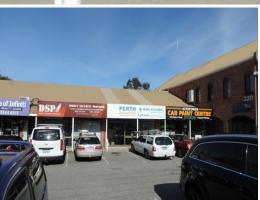

## **Get Exposure on Balcatta Road**

- 92sqm office/retail premises.
- Signage and exposure to Balcatta Road.
- Ample parking.
- Easily accessible.
- Opposite Pickles Auctions.

Located on Balcatta Road this street front unit with exposure and signage is easily accessible with great access links from the Mitchell Freeway via Erindale Road and from Wanneroo Road.