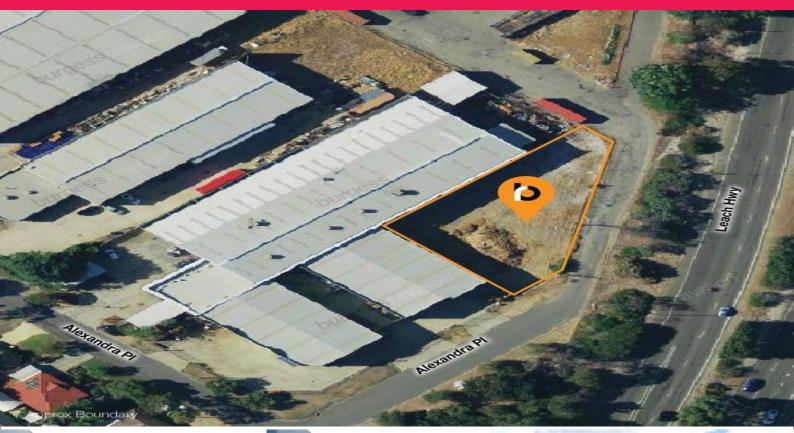

## 31 Alexandra Place, Bentley WA 6102

## Affordable High Exposure Development Site

Burgess Rawson are pleased to present 31 Alexandra Place in Bentley for sale.

The property is situated just off Leach Highway with great access to the transport network via Albany Highway.

The site is surrounded by local amenities and benefits from the exposure to Leach Highway without compromising street access from high traffic flow.

<b>Land Area 1,500sqm approx</b>

For further information please contact