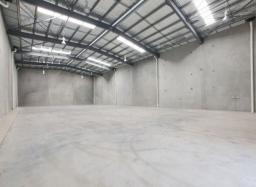

## UNDER OFFER 843sqm\* Luxury Finished Office/Warehouse

- Brand new build .
- First class presentation.
- 843sqm\* office/warehouse.
- 667sqm\* warehouse.
- 87sqm\* ground floor.
- 90sqm\* First floor office.
- Outstanding office presentation.
- Brand new tiles and carpet fit out.
- High grade staff amenities.
- Ducted reverse cycle air conditioning.
- Shower facilities.
- 8.5metre\* panel height.
- Upgraded 3 phase power supply.
- Concrete paved parkin