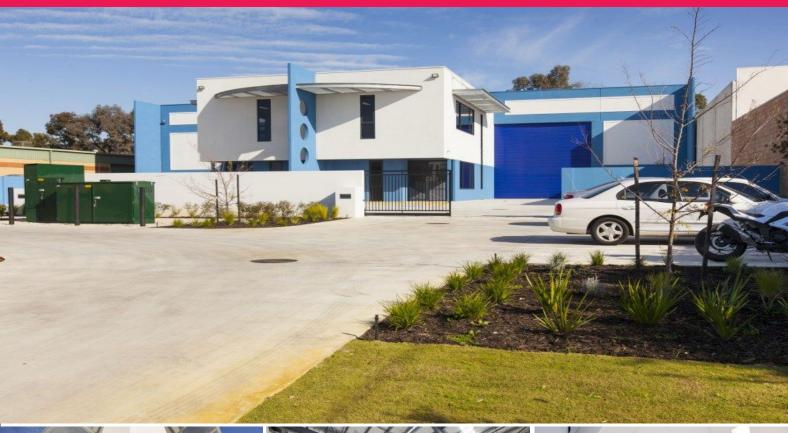

## UNDER OFFER 843sqm\* Luxury Finished Office/Warehouse

- Brand new build .
- First class presentation.
- 843sqm\* office/warehouse.
- 667sqm\* warehouse.
- 87sqm\* ground floor.
- 90sqm\* First floor office.
- Outstanding office presentation.
- Brand new tiles and carpet fit out.
- High grade staff amenities.
- Ducted reverse cycle air conditioning.
- Shower facilities.
- 8.5metre\* panel height.
- Upgraded 3 phase power supply.
- Concrete paved parkin

Industrial

FOR LEASE

843sqm