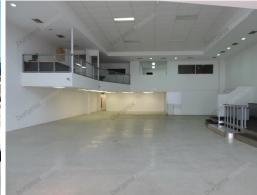

# **Two Showrooms - High Profile Location**

- Prime city fringe location.
- Superb modern showrooms with office, administration and workshop areas.
- Offered individually or together.
- On site parking.
- High exposure location.
- Rear right of way access.
- Total land area 1,155sqm.
- Zoned 'Commercial'.