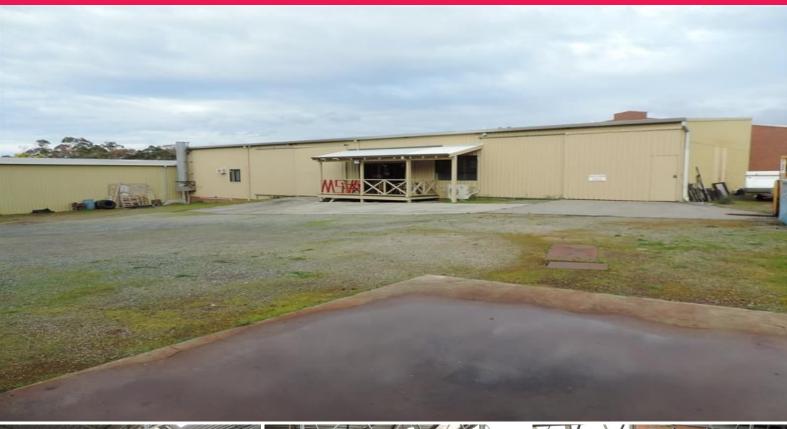

## 2/33 Laurence Road, Walliston WA 6076

## Office/Warehouse with Large Yard

<b>Offers Invited has now closed</b>

- Office/warehouse 391sqm\*
- Yard area 1,398sqm\*
- General Industry zoning
- Sold with vacant possession

<b>Zoning</b>

The property is zoned 'General Industry' by the Shire of Kalamunda.