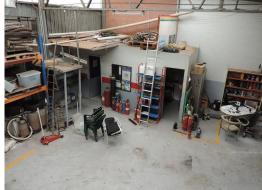

## Office/Warehouse with Large Yard

<b>Offers Invited has now closed</b>

- Office/warehouse 391sqm\*
- Yard area 1,398sqm\*
- General Industry zoning
- Sold with vacant possession

<b>Zoning</b>

The property is zoned 'General Industry' by the Shire of Kalamunda.