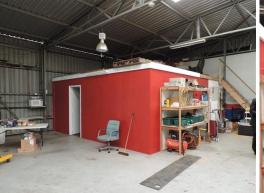

## Office/Warehouse with Large Yard

<b>Offers Invited has now closed</b>

- Office/warehouse 391sqm\*
- Yard area 1,398sqm\*
- General Industry zoning
- Sold with vacant possession

<b>Zoning</b>

The property is zoned 'General Industry' by the Shire of Kalamunda.