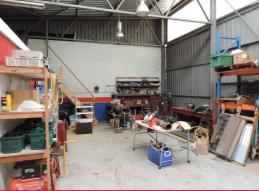

## Office/Warehouse with Large Yard

<b>Offers Invited has now closed</b>

- Office/warehouse 391sqm\*
- Yard area 1,398sqm\*
- General Industry zoning
- Sold with vacant possession

<b>Zoning</b>

The property is zoned 'General Industry' by the Shire of Kalamunda.