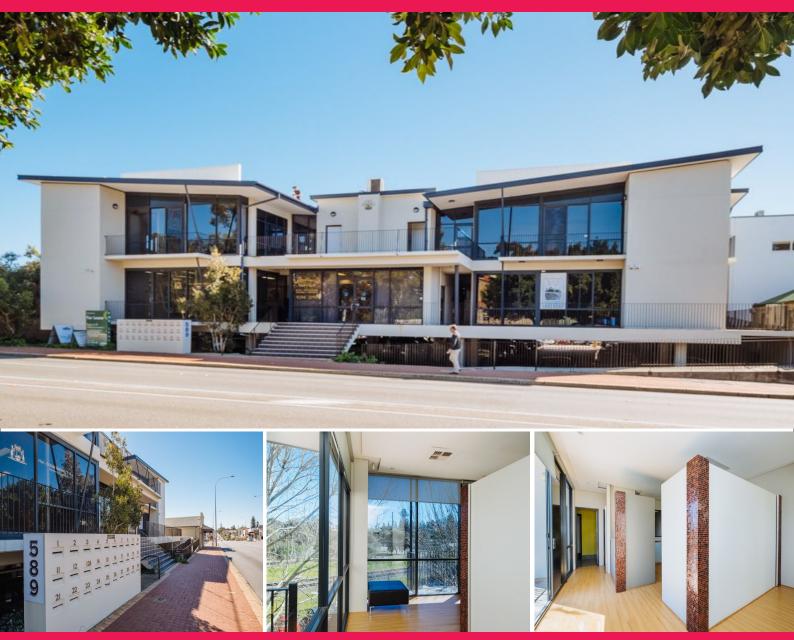

## 22/589 Stirling Highway, Cottesloe WA 6011

## 54sqm\* Modern Offices

- 54sqm\*.
- Excellent natural light.
- Modern offices.
- Private kitchenette and toilet amenities.
- Two undercover car bays.
- Immediate possession.

Burgess Rawson is pleased to offer for lease this superb western suburbs office at 589 Stirling Highway, Cottesloe. The tenancy is on the top floor with uninterrupted views looking west over Cottesloe towards the ocean.

The office has ducted air conditioning and comes with two undercover exclusive car bays. Located within the Cotte

Offices

FOR LEASE

54sqm