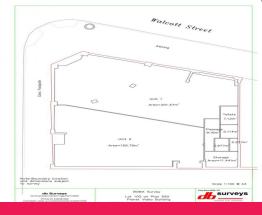

# **Brilliant Beaufort Street Opportunity**

- Prime landmark corner location in the heart of Perth's premier cafe strip.
- Fully refurbished building.
- Suits a variety of uses and possibilities.
- 170sqm\* of open plan space available.
- Wide frontage to Beaufort Street.
- Onsite car parking.

### Retail

FOR LEASE

170sqm