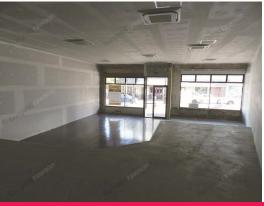

# **Brilliant Beaufort Street Opportunity**

- Prime landmark corner location in the heart of Perth's premier cafe strip.
- Fully refurbished building.
- Suits a variety of uses and possibilities.
- 170sqm\* of open plan space available.
- Wide frontage to Beaufort Street.
- Onsite car parking.

### Retail

FOR LEASE

170sqm