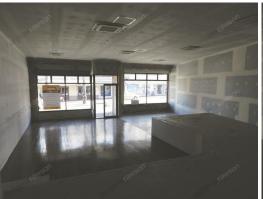

# **Brilliant Beaufort Street Opportunity**

- Prime landmark corner location in the heart of Perth's premier cafe strip.
- Fully refurbished building.
- Suits a variety of uses and possibilities.
- 170sqm\* of open plan space available.
- Wide frontage to Beaufort Street.
- Onsite car parking.

### Retail

FOR LEASE

170sqm