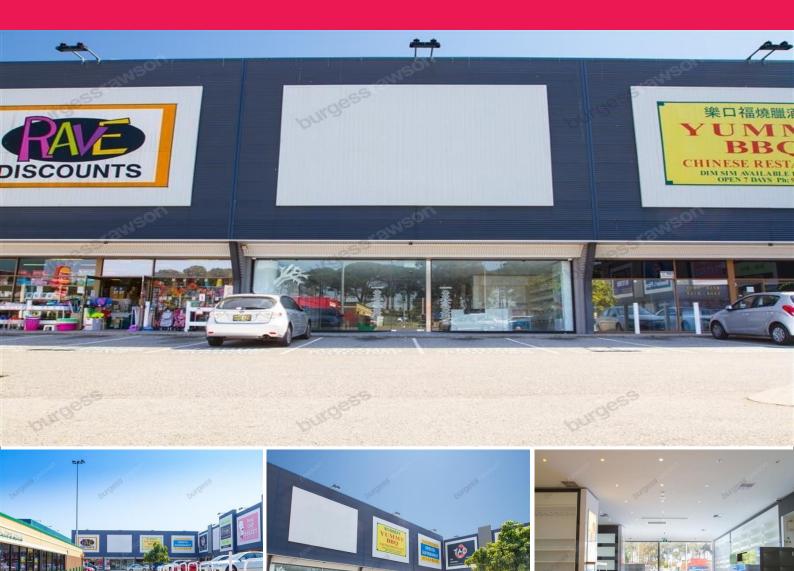

Burgess Rawson is pleased to offer for lease Shop 7, 1-7 Marshall Road, Myaree. This 285sqm\* retail/showroom (STCA) premises is located in the major retail hub of Melville Central.

Located on one of Perth's major arterial roads Leach Highway, the property benefits from massive business exposure and passing traffic. The property has 285sqm\* of retail floor space which encompasses an