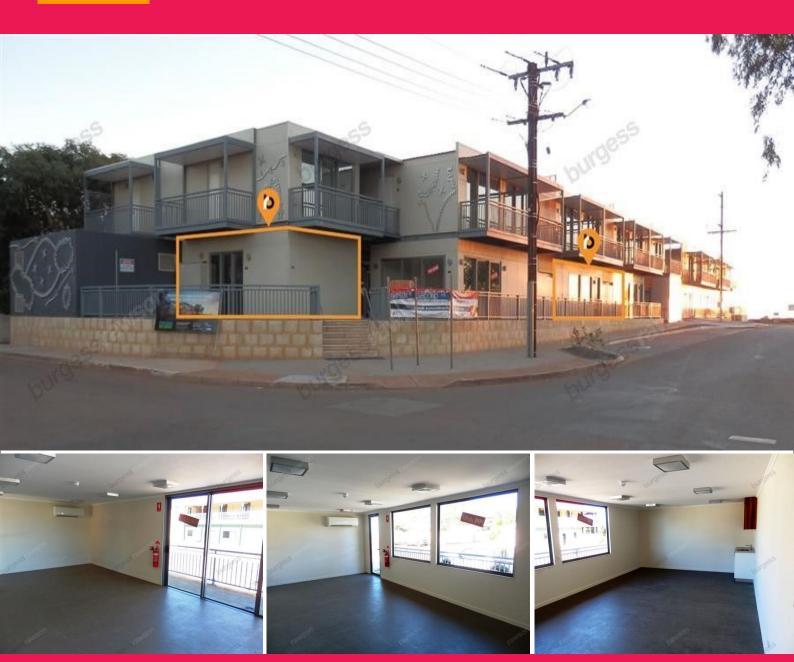

20 Second Avenue, Onslow WA 6710

## **Brand New Leased Investments**

- Brand new commercial strata lots
- Two limited opportunities available
- 9.8% net return pa
- Located in the town centre

Well located and presented ground floor strata offices. 20 Second Avenue, Onslow comprises of a recently completed commercial/residential development located within the Onslow town centre. Both units are leased to Bechtel (WA) Pty Ltd.

Legal Description

Lot 1 on Strata Plan 63938 Certificate of Title Volume 2846 Folio 67.

Expiry Date September 2

Offices

FOR SALE

From \$330,000 (GC)