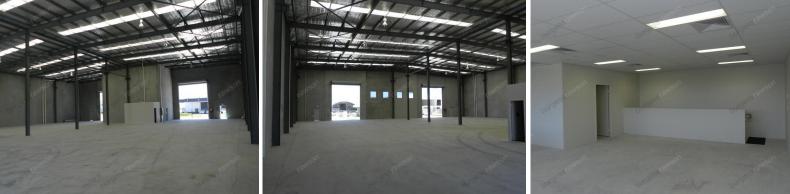

## **Premium Office/Warehouse**

- 1,506sqm\* office/warehouse.
- Provisions for gantry crane.
- Two street frontage.
- 2,450sqm\* land.

Located within the new Phoenix Business Park, this architecturally designed 1,506sqm two storey office and warehouse has excellent access to North Lake and Stock Roads. The property is unique featuring four roller doors and two street frontages.

The warehouse includes a high truss with gantry crane provisions and excellent amenities.

- Architecturally desig

Industrial FOR LEASE

1506sqm

Brodie Keay 0403 552 809 bkeay@burgessrawson.com.au