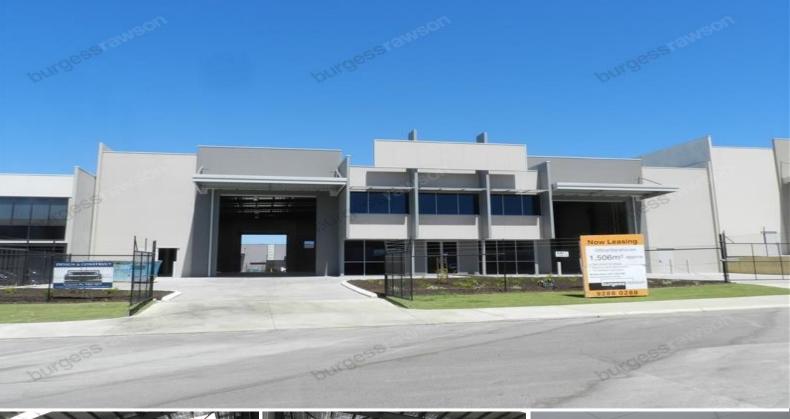

## 37 Horus Bend, Bibra Lake WA 6163

## **Premium Office/Warehouse**

- 1,506sqm\* office/warehouse.
- Provisions for gantry crane.
- Two street frontage.
- 2,450sqm\* land.

Located within the new Phoenix Business Park, this architecturally designed 1,506sqm two storey office and warehouse has excellent access to North Lake and Stock Roads. The property is unique featuring four roller doors and two street frontages.

The warehouse includes a high truss with gantry crane provisions and excellent amenities.

- Architecturally desig

Industrial FOR LEASE

1506sqm

Brodie Keay 0403 552 809 bkeay@burgessrawson.com.au