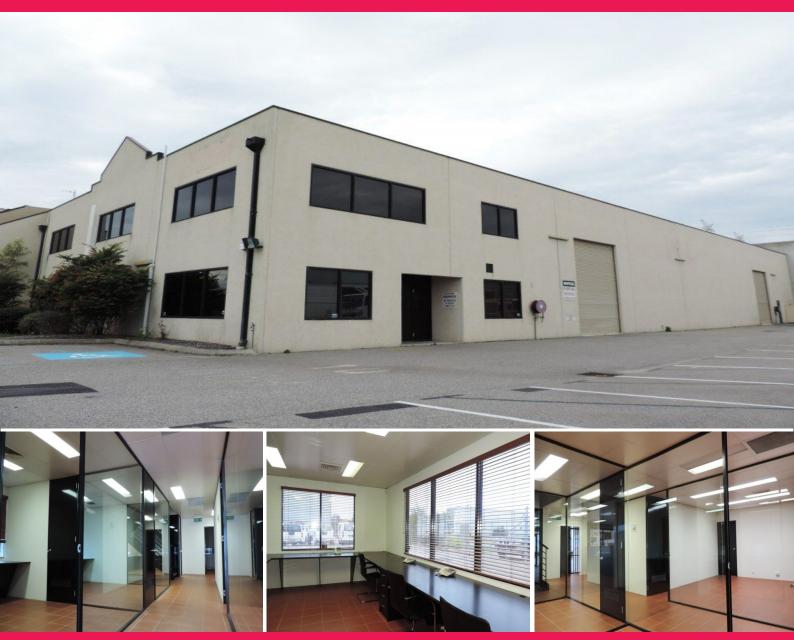

24 Century Road, Malaga WA 6090

## Standalone Office/warehouse in heart of Malaga Industrial

- 1,210sqm\* office/warehouse.
- Secure standalone premises.
- Upgraded power supply of 375amps\*.
- Professional presentation throughout.
- Full height glass partitioning throughout office.
- Abundant natural light to office.
- Reception area and boardroom.
- Male and female amenities on both levels.
- Modern construction.
- Warehouse access via 2 large roller doors.
- Evaporative cooled warehouse.
- Additional mezzanine
- Shower facilities.

Industrial

FOR LEASE

1210sqm