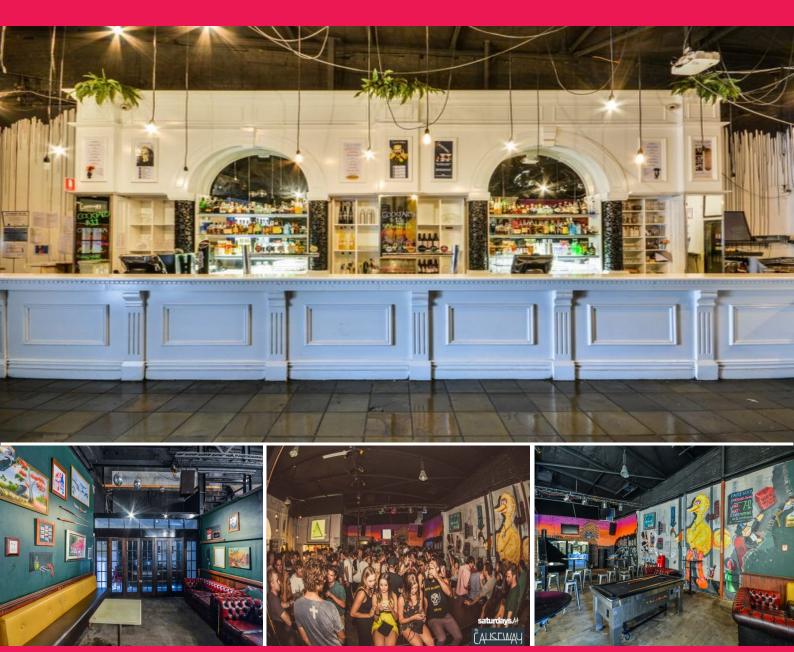

## The Causeway Bar

- Superb bar.
- Fully equipped set up for live bands and DJ's.
- Showtime venue.
- Only three kilometres from Perth CBD.

Exciting tavern opportunity only three kilometres from Perth CBD. Leasehold business operating predominantly as an entertainment venue, with a private function room. 260 persons capacity venue with a superb bar, funky fit-out and fully equipped commercial kitchen.