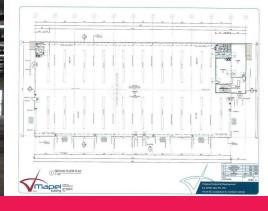

## **Brand New Office/Workchop**

- 2,101sqm\* office/workshop.
- 261sqm\* additional canopy.
- Provisions for 20t gantry crane.
- Drive through access.
- Zoned "Industry"

Burgess Rawson are pleased to offer for lease 11 Spencer Street, Cockburn Central. Ideally located metres from North Lake Road and minutes from Kwinana Freeway. This brand new building when completed will be a first class industrial facility offering:

- 312sqm\* office/amenities
- Warehouse/workshop 1,789sqm\*
- Two street frontage w

Industrial

FOR LEASE

2101sqm