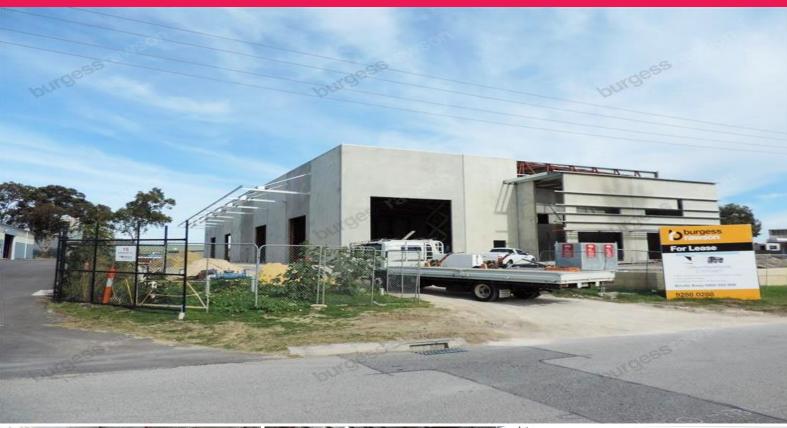

## **Brand New Office/Workchop**

- 2,101sqm\* office/workshop.
- 261sqm\* additional canopy.
- Provisions for 20t gantry crane.
- Drive through access.
- Zoned "Industry"

Burgess Rawson are pleased to offer for lease 11 Spencer Street, Cockburn Central. Ideally located metres from North Lake Road and minutes from Kwinana Freeway. This brand new building when completed will be a first class industrial facility offering:

- 312sqm\* office/amenities
- Warehouse/workshop 1,789sqm\*
- Two street frontage w

Industrial

FOR LEASE

2101sqm