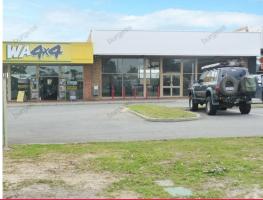

## Prime Exposure - Great Eastern Hwy - Midland Business Precinct

For Sale:

#2 - \$1,000,000 + GST

#4 - \$1,100,000 + GST

2 Elliott Street:

- Exposure to Great Eastern Hwy
- Prime showroom
- Clear span warehouse rear street access
- Roller door access

Located amongst established and well know traders with fantastic exposure to Great Eastern Hwy this 520sqm\* showroom/warehouse has roller door access, evaporative air conditionin

Showrooms/bulky Goods