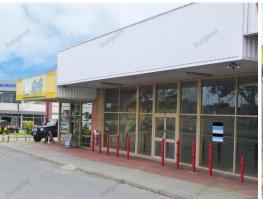

## Prime Exposure - Great Eastern Hwy - Midland Business Precinct

For Sale:

#2 - \$1,000,000 + GST

#4 - \$1,100,000 + GST

2 Elliott Street:

- Exposure to Great Eastern Hwy
- Prime showroom
- Clear span warehouse rear street access
- Roller door access

Located amongst established and well know traders with fantastic exposure to Great Eastern Hwy this 520sqm\* showroom/warehouse has roller door access, evaporative air conditionin

Showrooms/bulky Goods