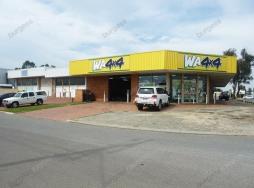

## Prime Exposure - Great Eastern Hwy - Midland Business Precinct

For Sale:

#2 - \$1,000,000 + GST

#4 - \$1,100,000 + GST

2 Elliott Street:

- Exposure to Great Eastern Hwy
- Prime showroom
- Clear span warehouse rear street access
- Roller door access

Located amongst established and well know traders with fantastic exposure to Great Eastern Hwy this 520sqm\* showroom/warehouse has roller door access, evaporative air conditionin

Showrooms/bulky Goods