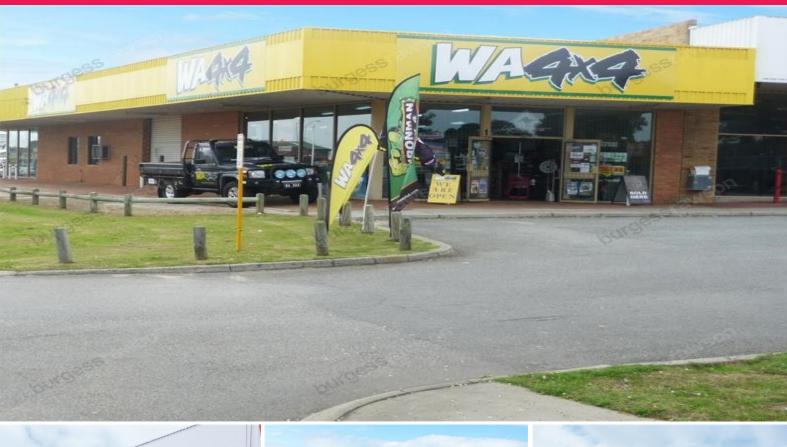

## Prime Exposure - Great Eastern Hwy - Midland Business Precinct

For Sale:

#2 - \$1,000,000 + GST

#4 - \$1,100,000 + GST

2 Elliott Street:

- Exposure to Great Eastern Hwy
- Prime showroom
- Clear span warehouse rear street access
- Roller door access

Located amongst established and well know traders with fantastic exposure to Great Eastern Hwy this 520sqm\* showroom/warehouse has roller door access, evaporative air conditionin

Showrooms/bulky Goods