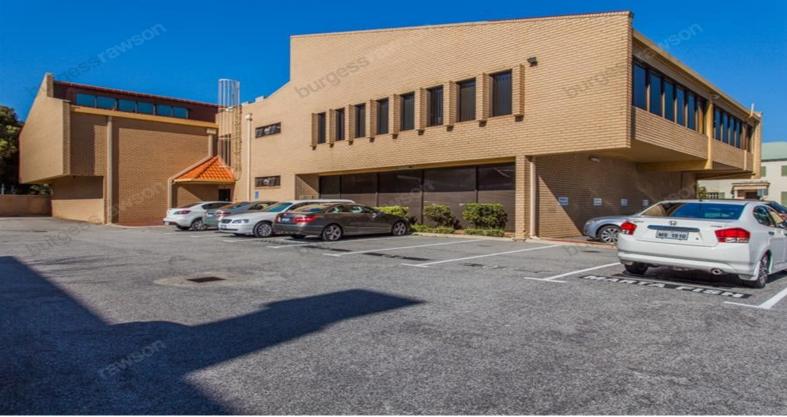

## 18 Parry Street, Fremantle WA 6160

## **Partitioned Offices - Choice of Four**

- 49sqm\* 235sqm\* partitioned offices.
- Choice of four suites.
- Can be leased individually or together.
- Competitive Terms.

18 Parry Street, Fremantle is conveniently located close to the intersection of Parry Street and High Street and offers good quality accommodation for any business.