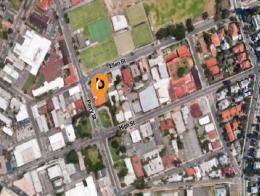

## 18 Parry Street, Fremantle WA 6160

## **Partitioned Offices - Choice of Four**

- 49sqm\* 235sqm\* partitioned offices.
- Choice of four suites.
- Can be leased individually or together.
- Competitive Terms.

18 Parry Street, Fremantle is conveniently located close to the intersection of Parry Street and High Street and offers good quality accommodation for any business.