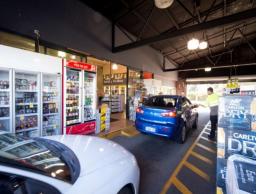

Significant 1,340 sqm\* site with a combined frontage & exposure of 103 metres\* plus over 40 on site car spaces.

Large 478 sqm $^{\star}$  building recently refurbished comprising retail area, cool rooms and two drive thru bays.