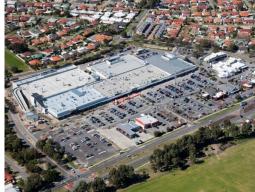

Significant 1,340 sqm\* site with a combined frontage & exposure of 103 metres\* plus over 40 on site car spaces.

Large 478 sqm $^{\star}$  building recently refurbished comprising retail area, cool rooms and two drive thru bays.

Strategic location at the entrance to Warnbro Federation Shopping Centre, recently completed major \$39million\* re

Retail

FOR SALE

478sqm