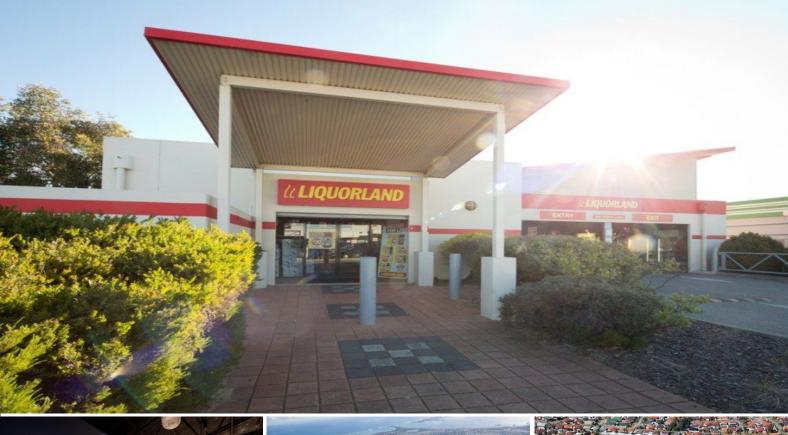

## New 7 year lease to Liquorland

- Liquorland A division of Coles
- Entrance to Federation Shopping Centre
- Southern Perth growth corridor

Brand new 7 year lease plus options.

Liquorland: a subsidiary of Coles Group Limited with 820 plus liquor stores and wholly owned by Wesfarmers Limited, an ASX Top 10 company. Annual rent increases.

Significant 1,340 sqm\* site with a combined frontage & exposure of 103 metres\* plus over 40 on site car spaces.

Large 478 sqm $^{\star}$  building recently refurbished comprising retail area, cool rooms and two drive thru bays.

Strategic location at the entrance to Warnbro Federation Shopping Centre, recently completed major \$39million\* re

Retail

FOR SALE

478sqm