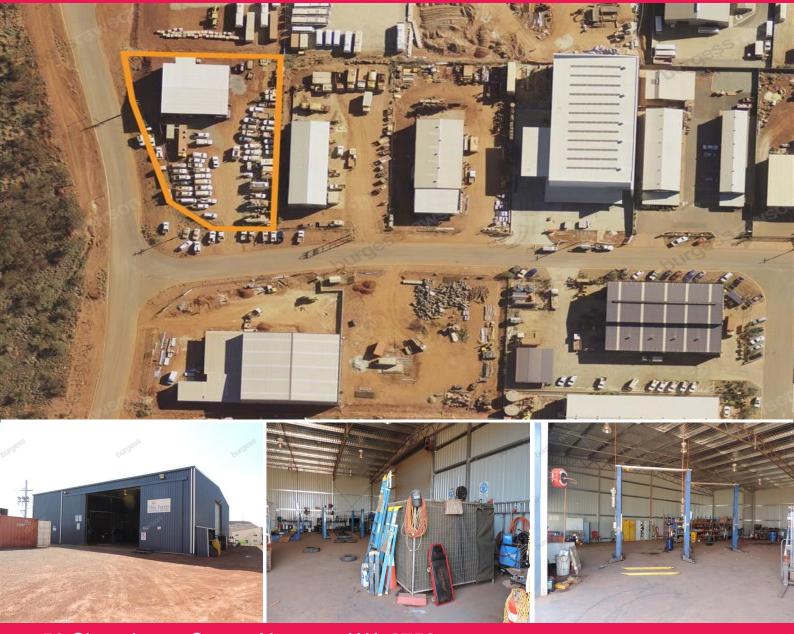

## 50 Shovelanna Street, Newman WA 6753

## Warehouse/Workshop Light Industrial

- Building area 460sqm approx.
- Land area 2,999sqm.
- Located in well established mining town.
- Corner location.
- Vacant possession.

## <b>Introduction</b>

Burgess Rawson are pleased to offer for sale by 'Offers Invited' the opportunity to purchase an industrial facility in the established mining town of Newman.

## <b>Location</b>

Newman is a mining town located in the Pilbara region of Western Australia, approximately 1,186 kilometres north

Industrial FOR SALE

460sqm

Rob Selid 0412 198 294 rselid@burgessrawson.com.au Robin Hammond 0407 070 441 rhammond@burgessrawson.com.au