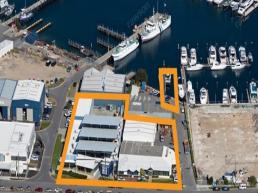

## Unique Office/Showroom/Warehouse Fremantle Boat Harbour Precinct

- Land area 5,463sqm.
- Improvements 3,282sqm approx.
- Jetty/mooring area.
- 8 tonne gantry crane.
- 4 land lots.
- Can be sold separately (2 parcels).
- Vacant possession or partial lease back.

## <b>Introduction</b>

Burgess Rawson are pleased to offer for sale by 'Offers Invited' this exciting opportunity to purchase a unique prime property with jetty access and mooring area located in the 'Fremantle Boat Harbour Pr