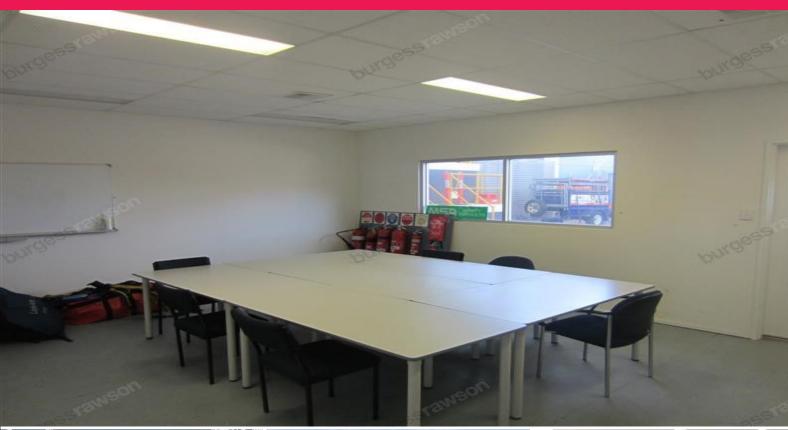

## Unique Office/Showroom/Warehouse Fremantle Boat Harbour Precinct

- Land area 5,463sqm.
- Improvements 3,282sqm approx.
- Jetty/mooring area.
- 8 tonne gantry crane.
- 4 land lots.
- Can be sold separately (2 parcels).
- Vacant possession or partial lease back.