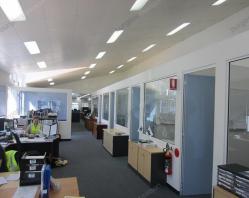

## Unique Office/Showroom/Warehouse Fremantle Boat Harbour Precinct

- Land area 5,463sqm.
- Improvements 3,282sqm approx.
- Jetty/mooring area.
- 8 tonne gantry crane.
- 4 land lots.
- Can be sold separately (2 parcels).
- Vacant possession or partial lease back.