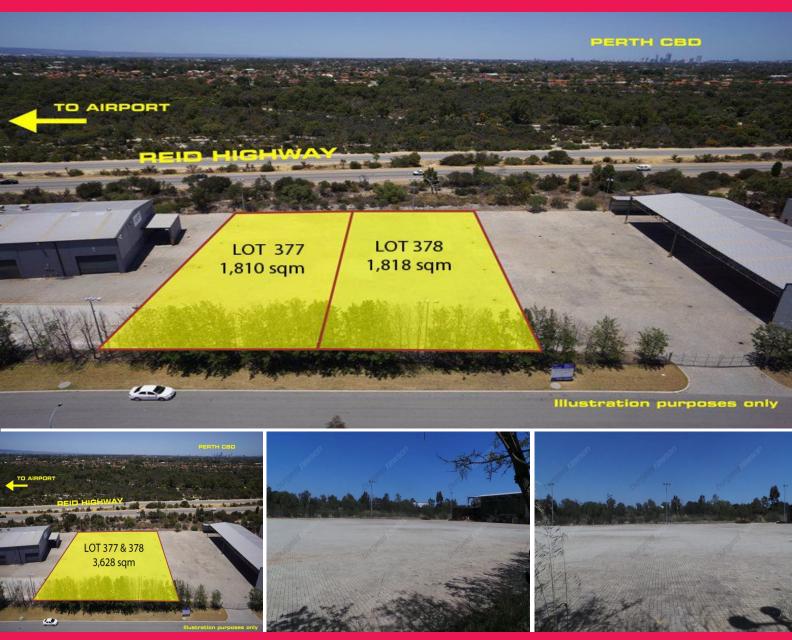

## Vacant Land Great Location 13km\* From Perth CBD

- Malaga Industrial Estate just 13 km\* from Perth CBD
- 15 minutes from the interstate road/freight terminals
- Great surrounding employment catchment areas
- Situated within the Freeway Industrial Estate
- Currently brick paved on both lots
- Combined land area of 3,628 sqm

Lot 377

Land Area: 1,810 sqm

Frontage to Juna Drive: 27.75 metres Asking Price: \$870,000 + GST

Lot 378

Frontage to Juna Drive:

Development

FOR SALE