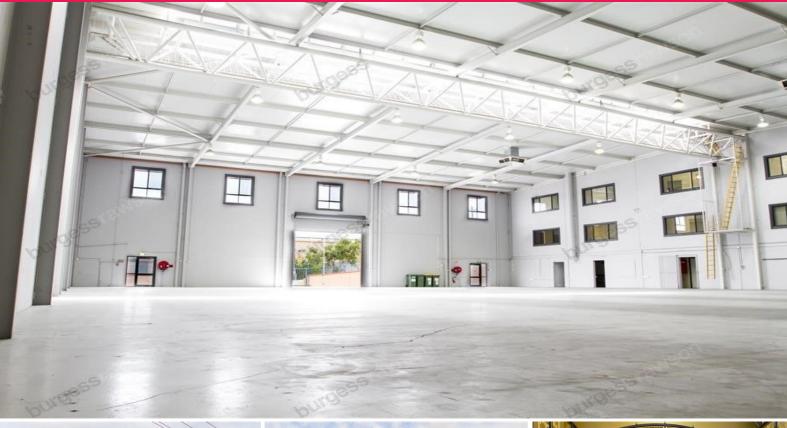

## 1,586sqm\* High Truss Office/Warehouse

- 1,586sqm\* office/warehouse/store.
- 386sqm\* office over two levels.
- 1,000sqm\* high truss warehouse.
- 203sqm\* store.
- Land area 2,504sqm.
- Two street access with three driveway entrances.
- Feature office & reception area.
- Partitioned air-conditioned offices.
- Extra high well presented warehouse.
- Large roller door entry.
- Secure parking.
- Landscaped with security fencing.
- Excellent presentation throughout.
- Sold with vacant poss