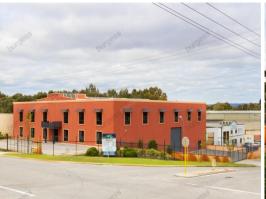

## 52 - 54 Irvine Street, Bayswater WA 6053

## 1,586sqm\* High Truss Office/Warehouse

- 1,586sqm\* office/warehouse/store.
- 386sqm\* office over two levels.
- 1,000sqm\* high truss warehouse.
- 203sqm\* store.
- Land area 2,504sqm.
- Two street access with three driveway entrances.
- Feature office & reception area.
- Partitioned air-conditioned offices.
- Extra high well presented warehouse.
- Large roller door entry.
- Secure parking.
- Landscaped with security fencing.
- Excellent presentation throughout.
- Sold with vacant poss