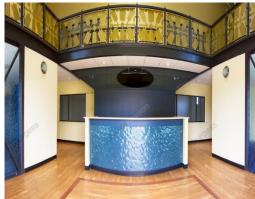

## 1,586sqm\* High Truss Office/Warehouse

- 1,586sqm\* office/warehouse/store.
- 386sqm\* office over two levels.
- 1,000sqm\* high truss warehouse.
- 203sqm\* store.
- Land area 2,504sqm.
- Two street access with three driveway entrances.
- Feature office & reception area.
- Partitioned air-conditioned offices.
- Extra high well presented warehouse.
- Large roller door entry.
- Secure parking.
- Landscaped with security fencing.
- Excellent presentation throughout.
- Sold with vacant poss