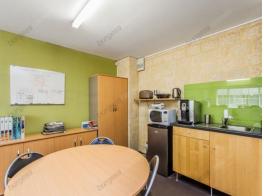

## **Price Reduced - Modern Strata Office**

- 68sqm strata office.
- Open plan with built in furniture.
- Suit owner occupier.
- Two undercover secure car bays in tandem.
- Sold with vacant possession.

Burgess Rawson are pleased to offer for sale by Private Treaty this 68sqm strata office located at 20 Churchill Avenue, Subiaco.

The office is located on the first floor which is light and bright and in open plan configuration.