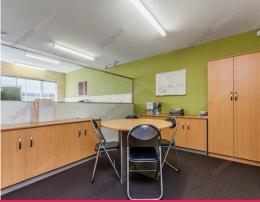

## **Price Reduced - Modern Strata Office**

- 68sqm strata office.
- Open plan with built in furniture.
- Suit owner occupier.
- Two undercover secure car bays in tandem.
- Sold with vacant possession.

Burgess Rawson are pleased to offer for sale by Private Treaty this 68sqm strata office located at 20 Churchill Avenue, Subiaco.

The office is located on the first floor which is light and bright and in open plan configuration.