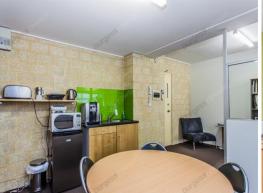

## **Price Reduced - Modern Strata Office**

- 68sqm strata office.
- Open plan with built in furniture.
- Suit owner occupier.
- Two undercover secure car bays in tandem.
- Sold with vacant possession.

Burgess Rawson are pleased to offer for sale by Private Treaty this 68sqm strata office located at 20 Churchill Avenue, Subiaco.

The office is located on the first floor which is light and bright and in open plan configuration.