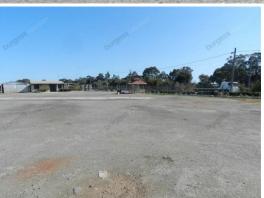

## **Brilliantly located hardstand**

- Site area 8,499sqm\*.
- Excellent main road frontage.
- Dual crossovers.
- Direct access to Welshpool, Kewdale, Perth Airport and major arterial road networks and transport routes.
- Office and workshops.
- On B-double route.