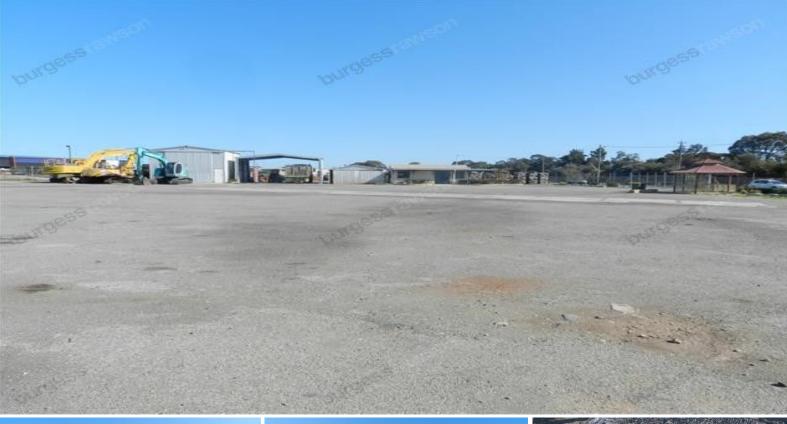

## **Brilliantly located hardstand**

- Site area 8,499sqm\*.
- Excellent main road frontage.
- Dual crossovers.
- Direct access to Welshpool, Kewdale, Perth Airport and major arterial road networks and transport routes.
- Office and workshops.
- On B-double route.