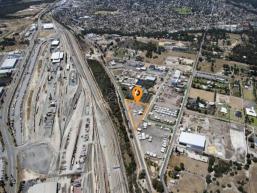

## **Brilliantly located hardstand**

- Site area 8,499sqm\*.
- Excellent main road frontage.
- Dual crossovers.
- Direct access to Welshpool, Kewdale, Perth Airport and major arterial road networks and transport routes.
- Office and workshops.
- On B-double route.