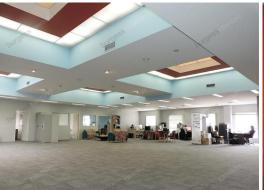

## **Refurbished Office/Warehouse**

- 605sqm\* office space (can be divided)
- 298sqm\* warehouse/storage
- Flexible sizing options
- Currently undergoing refurbishment
- Huge parking allocation
- Central Osborne Park location
- \*Approx

Located in central Osborne Park, 461 Scarborough Beach Rd is an Office/Warehouse with a functional layout and flexible size options and is currently undergoing major refurbishment works.

The top floor office consists of 495m2 of mainly open plan office space and some partitioned offices with an addi