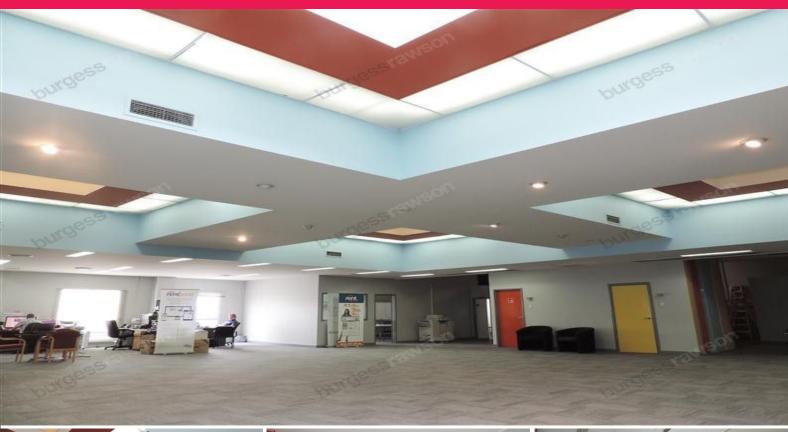

## **Refurbished Office/Warehouse**

- 605sqm\* office space (can be divided)
- 298sqm\* warehouse/storage
- Flexible sizing options
- Currently undergoing refurbishment
- Huge parking allocation
- Central Osborne Park location
- \*Approx

Located in central Osborne Park, 461 Scarborough Beach Rd is an Office/Warehouse with a functional layout and flexible size options and is currently undergoing major refurbishment works.

The top floor office consists of 495m2 of mainly open plan office space and some partitioned offices with an addi