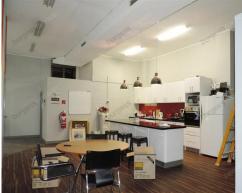

## **Refurbished Office/Warehouse**

- 605sqm\* office space (can be divided)
- 298sqm\* warehouse/storage
- Flexible sizing options
- Currently undergoing refurbishment
- Huge parking allocation
- Central Osborne Park location
- \*Approx

Located in central Osborne Park, 461 Scarborough Beach Rd is an Office/Warehouse with a functional layout and flexible size options and is currently undergoing major refurbishment works.

The top floor office consists of 495m2 of mainly open plan office space and some partitioned offices with an addi