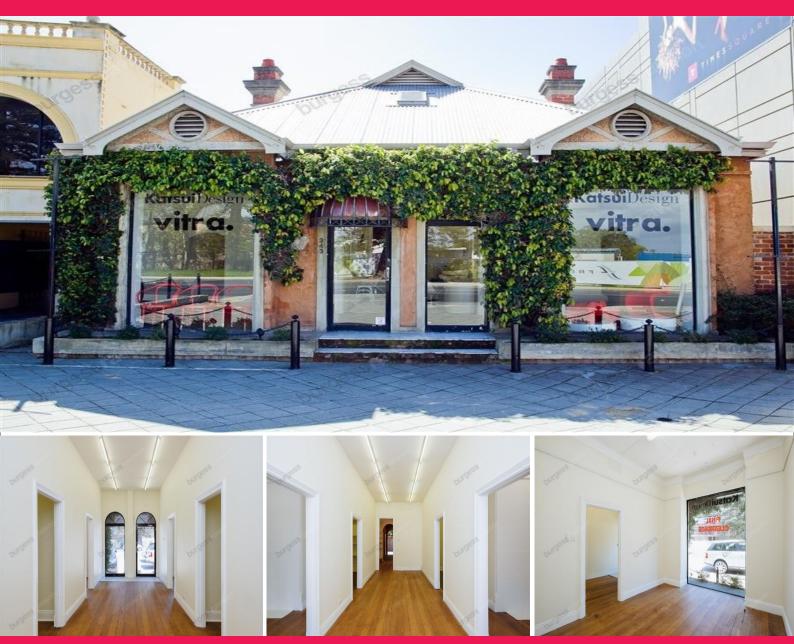

343 Stirling Highway, Claremont WA 6010

## UNDER OFFER - Beautiful Character Office/Showroom - Prime Location

- 175sqm\* office/showroom with 63sqm\* loft.
- Prime location.
- Hidden gem.
- Whisper quiet rear courtyard.
- Huge exposure onto Stirling Highway.
- Three exclusive car bays on site.
- Ample public parking nearby.
- Close to public transport.
- Suit multiple uses.

Burgess Rawson are pleased to offer for lease 343 Stirling Highway, Claremont. This beautiful character office/sh

Offices

FOR LEASE

238sqm

**Brian Neo** 

0411 868 486 bneo@burgessrawson.com.au **Jack Bennett** 